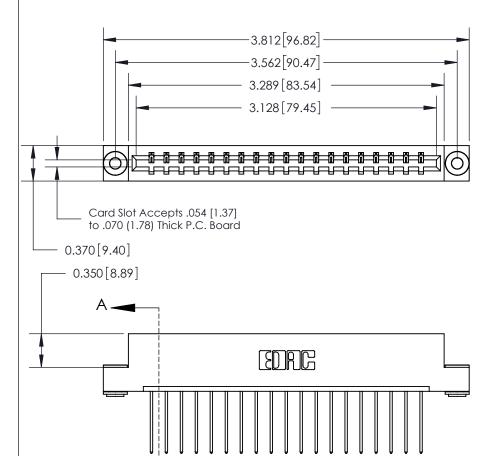

## See Accompanying Page for:

- **Bend Detail**
- **Mounting Options**

833 Series High Temp Card Edge Connector Part Number: 833-019-542-103

**EDAC INC** TORONTO, ONTARIO CANADA

THESE DRAWINGS AND SPECIFICATIONS ARE THE PROPERTY OF EDAC INC.,AND SHALL NOT BE REPRODUCED, OR COPIED OR USED AS THE BASIS FOR THE MANUFACTURE OR SALE OF APPARATUS WITHOUT WRITTEN PERMISSION.

| ACAD REFERENCE NO. | 833 ENG MASTER   |  |  |
|--------------------|------------------|--|--|
| DRAWN: J.LEE       | DATE: OCT. 14/09 |  |  |
| CHECKED:           | DATE:            |  |  |
| SCALE: NTS         | SHEET 1 OF 3     |  |  |
| DRAWING NUMBER     | ISSUE            |  |  |
| 833 Assembly       | 1                |  |  |