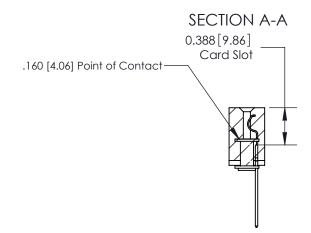

## See Accompanying Page for:

- **Bend Detail**
- **Mounting Options**

833 Series High Temp Card Edge Connector Part Number: 833-019-542-103

**EDAC INC** TORONTO, ONTARIO CANADA

THESE DRAWINGS AND SPECIFICATIONS ARE THE PROPERTY OF EDAC INC.,AND SHALL NOT BE REPRODUCED, OR COPIED OR USED AS THE BASIS FOR THE MANUFACTURE OR SALE OF APPARATUS WITHOUT WRITTEN PERMISSION.

| ACAD REFERENCE NO. | 833 ENG MASTER   |  |  |
|--------------------|------------------|--|--|
| DRAWN: J.LEE       | DATE: OCT. 14/09 |  |  |
| CHECKED:           | DATE:            |  |  |
| SCALE: NTS         | SHEET 1 OF 3     |  |  |
| DRAWING NUMBER     | ISSUE            |  |  |
| 833 Assembly       | 1                |  |  |