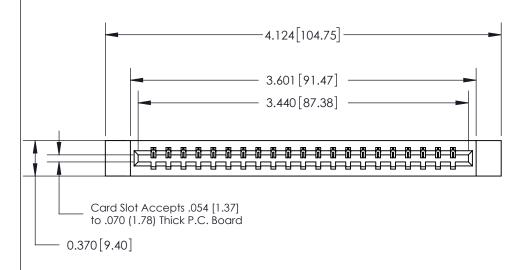

ORIGINAL

SECTION A-A 0.388 [9.86] Card Slot .160 [4.06] Point of Contact-

## See Accompanying Page for:

- **Bend Detail**
- **Mounting Options**

833 Series High Temp Card Edge Connector Part Number: 833-021-524-612

**EDAC INC** TORONTO, ONTARIO CANADA

THESE DRAWINGS AND SPECIFICATIONS ARE THE PROPERTY OF EDAC INC.,AND SHALL NOT BE REPRODUCED, OR COPIED OR USED AS THE BASIS FOR THE MANUFACTURE OR SALE OF APPARATUS WITHOUT WRITTEN PERMISSION.