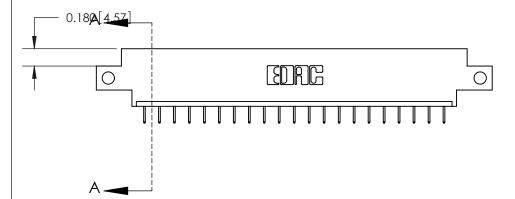

## **Contact Detail**

524-P.C. Tail .018 Sq.(0.46 Sq.) - Tail LG=.175(4.45)

.156 [3.96] Contact Spacing x .200 [5.08] Row Spacing

THIS IS A C.A.D. GENERATED DRAWING DO NOT MAKE MANUAL REVISIONS TO MASTER.

## See Accompanying Page for:

- **Bend Detail**
- **Mounting Options**

833 Series High Temp Card Edge Connector Part Number: 833-021-524-612

**EDAC INC** TORONTO, ONTARIO CANADA

THESE DRAWINGS AND SPECIFICATIONS ARE THE PROPERTY OF EDAC INC.,AND SHALL NOT BE REPRODUCED, OR COPIED OR USED AS THE BASIS FOR THE MANUFACTURE OR SALE OF APPARATUS WITHOUT WRITTEN PERMISSION.