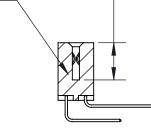

**Mounting Option** 

08-#4-40 Unified Threaded Inserts

## **Contact Detail**

559-90 Degree Bend (Code 541 Contacts)

.156 [3.96] Contact Spacing x .200 [5.08] Row Spacing





THIS IS A C.A.D. GENERATED DRAWING DO NOT MAKE MANUAL REVISIONS TO MASTER.



ISSUE NUMBER ORIGINAL

SECTION A-A 0.388 [9.86]

.160 [4.06] Point of Contact-



Card Slot

## **See Accompanying Page for:**

- **Bend Detail**
- **Mounting Options**

833 Series High Temp Card Edge Connector Part Number: 833-034-559-808



**EDAC INC** TORONTO, ONTARIO CANADA

THESE DRAWINGS AND SPECIFICATIONS ARE THE PROPERTY OF EDAC INC.,AND SHALL NOT BE REPRODUCED, OR COPIED OR USED AS THE BASIS FOR THE MANUFACTURE OR SALE OF APPARATUS WITHOUT WRITTEN PERMISSION.

| ACAD REFERENCE NO. | 833 ENG MASTER   |       |  |
|--------------------|------------------|-------|--|
| DRAWN: J.LEE       | DATE: OCT. 14/09 |       |  |
| CHECKED:           | DATE:            |       |  |
| SCALE: NTS         | SHEET            | OF 3  |  |
| DRAWING NUMBER     |                  | ISSUE |  |
| 833 Assembly       |                  | 1     |  |



ORIGINAL (1)

ORIGINAL



| 833