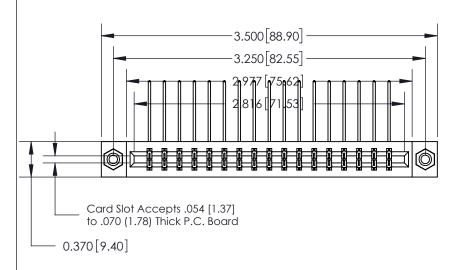

## **See Accompanying Page for:**

- **Bend Detail**
- **Mounting Options**

833 Series High Temp Card Edge Connector Part Number: 833-034-559-808

**EDAC INC** TORONTO, ONTARIO CANADA

THESE DRAWINGS AND SPECIFICATIONS ARE THE PROPERTY OF EDAC INC.,AND SHALL NOT BE REPRODUCED, OR COPIED OR USED AS THE BASIS FOR THE MANUFACTURE OR SALE OF APPARATUS WITHOUT WRITTEN PERMISSION.