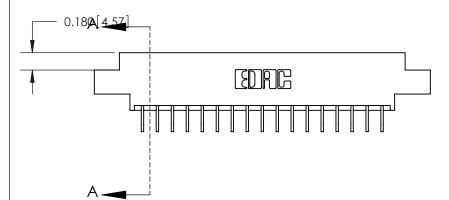

## **Contact Detail**

559-90 Degree Bend (Code 541 Contacts)

.156 [3.96] Contact Spacing x .200 [5.08] Row Spacing

THIS IS A C.A.D. GENERATED DRAWING DO NOT MAKE MANUAL REVISIONS TO MASTER.

ISSUE NUMBER ORIGINAL

ORIGINAL (1)

ORIGINAL

| 833 Series High Temp Card Edge Connector<br>Contact Bend Detail |                                                                                                                                                                                                   | ACAD REFERENCE NO. | 833 ENC          | MASTER        |
|-----------------------------------------------------------------|---------------------------------------------------------------------------------------------------------------------------------------------------------------------------------------------------|--------------------|------------------|---------------|
|                                                                 |                                                                                                                                                                                                   | DRAWN: J.LEE       | DATE: OCT. 14/09 |               |
|                                                                 |                                                                                                                                                                                                   | CHECKED: DATE:     |                  |               |
| TORONTO, ONTARIO ARE SHALL OR U                                 | THESE DRAWINGS AND SPECIFICATIONS ARE THE PROPERTY OF EDAC INC., AND SHALL NOT BE REPRODUCED, OR COPIED OR USED AS THE BASIS FOR THE MANUFACTURE OR SALE OF APPARATUS WITHOUT WRITTEN PERMISSION. | SCALE: NTS         | SHEET 2          | 2 <b>OF</b> 3 |
|                                                                 |                                                                                                                                                                                                   | DRAWING NUMBER     |                  | ISSUE         |
|                                                                 |                                                                                                                                                                                                   | 833 Assembly       |                  | 1             |