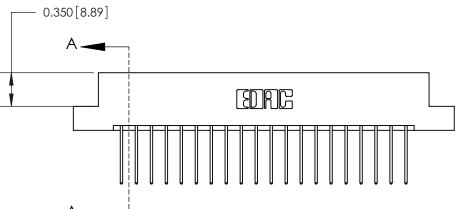

## **Contact Detail**

540-Wire Wrap .025 Sq.(0.64 Sq.) - Tail LG=.560(14.22) .156 [3.96] Contact Spacing x .200 [5.08] Row Spacing

-3.968[100.79]--3.718[94.44] 3.445 [87.50] 3.284[83.41] Card Slot Accepts .054 [1.37] to .070 (1.78) Thick P.C. Board 0.370 [9.40]

## **See Accompanying Page for:**

- **Bend Detail**
- **Mounting Options**

833 Series High Temp Card Edge Connector Part Number: 833-040-540-207

**EDAC INC** TORONTO, ONTARIO CANADA

THESE DRAWINGS AND SPECIFICATIONS ARE THE PROPERTY OF EDAC INC.,AND SHALL NOT BE REPRODUCED,OR COPIED OR USED AS THE BASIS FOR THE MANUFACTURE OR SALE OF APPARATUS WITHOUT WRITTEN PERMISSION.