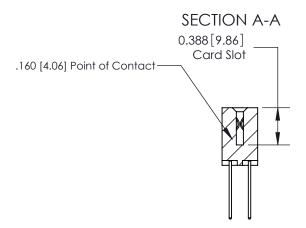

## **Contact Detail**

540-Wire Wrap .025 Sq.(0.64 Sq.) - Tail LG=.560(14.22) .156 [3.96] Contact Spacing x .200 [5.08] Row Spacing

-3.968[100.79]--3.718[94.44] 3.445 [87.50] 3.284[83.41] Card Slot Accepts .054 [1.37] to .070 (1.78) Thick P.C. Board 0.370 [9.40]