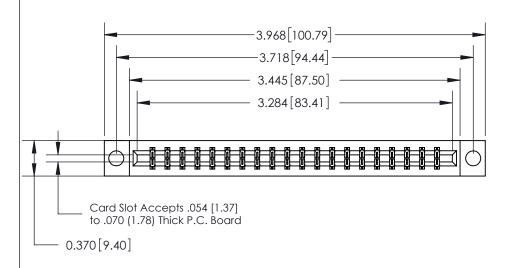

## **Contact Detail**

542-Wire Wrap .025 Sq.(0.64 Sq.) - Tail LG=.645(16.38)

.156 [3.96] Contact Spacing x .200 [5.08] Row Spacing

**See Accompanying Page for:** 

THIS IS A C.A.D. GENERATED DRAWING DO NOT MAKE MANUAL REVISIONS TO MASTER.

.160 [4.06] Point of Contact-

| ACAD REFERENCE NO. | 833 ENG MASTER   |  |  |
|--------------------|------------------|--|--|
| DRAWN: J.LEE       | DATE: OCT. 14/09 |  |  |
| CHECKED:           | DATE:            |  |  |
| SCALE: NTS         | SHEET 1 OF 3     |  |  |
| DRAWING NUMBER     | ISSUE            |  |  |
| 833 Assembly       | 1                |  |  |

SECTION A-A

0.388 [9.86] Card Slot

ORIGINAL (1)

ORIGINAL

| 833 Series High Temp Card Edge Connector<br>Contact Bend Detail                                            |                                                                                                 | ACAD REFERENCE NO. | 833 ENC          | MASTER        |
|------------------------------------------------------------------------------------------------------------|-------------------------------------------------------------------------------------------------|--------------------|------------------|---------------|
|                                                                                                            |                                                                                                 | DRAWN: J.LEE       | DATE: OCT. 14/09 |               |
|                                                                                                            |                                                                                                 | CHECKED: DATE:     |                  |               |
| TORONTO, ONTARIO  ARE THE PROPERTY OF EDAC INC. AND SHALL NOT BE REPRODUCED, OR COPIE OF THE BASIS FOR THE | THESE DRAWINGS AND SPECIFICATIONS                                                               | SCALE: NTS         | SHEET 2          | 2 <b>OF</b> 3 |
|                                                                                                            | SHALL NOT BE REPRODUCED,OR COPIED OR USED AS THE BASIS FOR THE MANUFACTURE OR SALE OF APPARATUS | DRAWING NUMBER     |                  | ISSUE         |
|                                                                                                            |                                                                                                 | 833 Assembly       |                  | 1             |