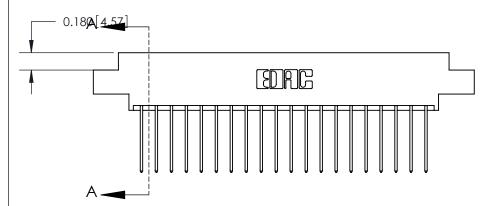

**Mounting Option** 

04-.156 (3.96) Dia. Mounting Holes

## 833 Series High Temp Card Edge Connector Part Number: 833-040-542-804

**Bend Detail Mounting Options** 

|                    | EDAC INC          |
|--------------------|-------------------|
|                    | TORONTO, ONTARIO  |
|                    | CANADA            |
| YOUR CONNECTION TO | QUALITY & SERVICE |