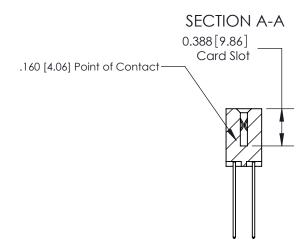

## **Contact Detail**

541-Wire Wrap .025 Sq.(0.64 Sq.) - Tail LG=.750(19.05)

.156 [3.96] Contact Spacing x .200 [5.08] Row Spacing

THIS IS A C.A.D. GENERATED DRAWING DO NOT MAKE MANUAL REVISIONS TO MASTER.