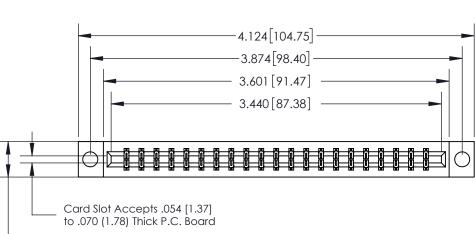

## **See Accompanying Page for:**

- **Bend Detail**
- **Mounting Options**

833 Series High Temp Card Edge Connector Part Number: 833-042-541-204

**EDAC INC** TORONTO, ONTARIO CANADA

THESE DRAWINGS AND SPECIFICATIONS ARE THE PROPERTY OF EDAC INC.,AND SHALL NOT BE REPRODUCED,OR COPIED OR USED AS THE BASIS FOR THE MANUFACTURE OR SALE OF APPARATUS WITHOUT WRITTEN PERMISSION.