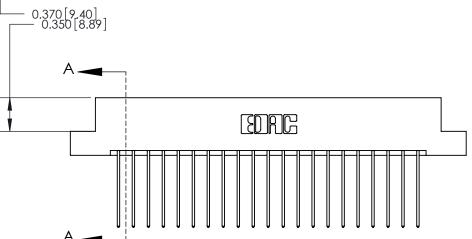

ORIGINAL (1)

ORIGINAL

| 833 Series High Temp Card Edge Connector<br>Contact Bend Detail |                                                                                                                                                                                                 | ACAD REFERENCE NO. | 833 ENG MASTER  |               |
|-----------------------------------------------------------------|-------------------------------------------------------------------------------------------------------------------------------------------------------------------------------------------------|--------------------|-----------------|---------------|
|                                                                 |                                                                                                                                                                                                 | DRAWN: J.LEE       | DATE:OCT. 14/09 |               |
|                                                                 |                                                                                                                                                                                                 | CHECKED:           | DATE:           |               |
| TORONTO, ONTARIO AF                                             | THESE DRAWINGS AND SPECIFICATIONS ARE THE PROPERTY OF EDAC INC.,AND SHALL NOT BE REPRODUCED,OR COPIED OR USED AS THE BASIS FOR THE MANUFACTURE OR SALE OF APPARATUS WITHOUT WRITTEN PERMISSION. | SCALE: NTS         | SHEET 2         | 2 <b>OF</b> 3 |
|                                                                 |                                                                                                                                                                                                 | DRAWING NUMBER     |                 | ISSUE         |
|                                                                 |                                                                                                                                                                                                 | 833 Assembly       |                 | 1             |