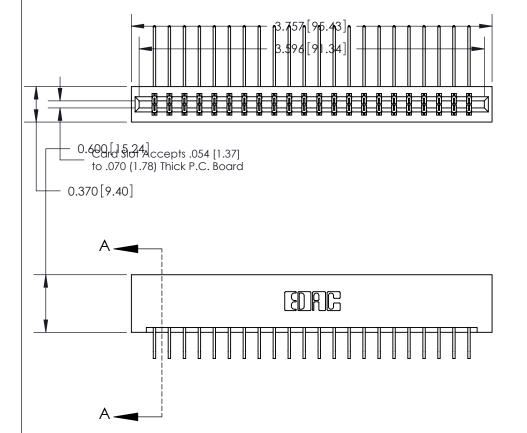

## **See Accompanying Page for:**

- **Bend Detail**
- **Mounting Options**

833 Series High Temp Card Edge Connector Part Number: 833-044-558-201

**EDAC INC** TORONTO, ONTARIO CANADA

THESE DRAWINGS AND SPECIFICATIONS ARE THE PROPERTY OF EDAC INC.,AND SHALL NOT BE REPRODUCED, OR COPIED OR USED AS THE BASIS FOR THE MANUFACTURE OR SALE OF APPARATUS WITHOUT WRITTEN PERMISSION.

| ACAD REFERENCE NO. | 833 ENG MASTER   |  |  |
|--------------------|------------------|--|--|
| DRAWN: J.LEE       | DATE: OCT. 14/09 |  |  |
| CHECKED:           | DATE:            |  |  |
| SCALE: NTS         | SHEET 1 OF 3     |  |  |
| DRAWING NUMBER     | ISSUE            |  |  |
| 833 Assembly       | 1                |  |  |