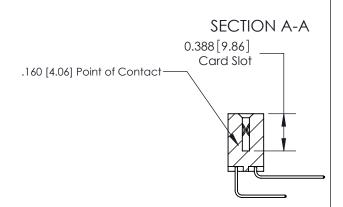

## **See Accompanying Page for:**

- **Bend Detail**
- **Mounting Options**

833 Series High Temp Card Edge Connector Part Number: 833-044-558-201

**EDAC INC** TORONTO, ONTARIO CANADA

THESE DRAWINGS AND SPECIFICATIONS ARE THE PROPERTY OF EDAC INC.,AND SHALL NOT BE REPRODUCED, OR COPIED OR USED AS THE BASIS FOR THE MANUFACTURE OR SALE OF APPARATUS WITHOUT WRITTEN PERMISSION.

| ACAD REFERENCE NO. | 833 ENG MASTER   |  |  |
|--------------------|------------------|--|--|
| DRAWN: J.LEE       | DATE: OCT. 14/09 |  |  |
| CHECKED:           | DATE:            |  |  |
| SCALE: NTS         | SHEET 1 OF 3     |  |  |
| DRAWING NUMBER     | ISSUE            |  |  |
| 833 Assembly       | 1                |  |  |