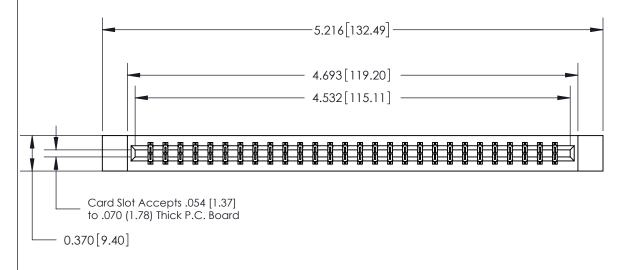

## **See Accompanying Page for:**

- **Bend Detail**
- **Mounting Options**

833 Series High Temp Card Edge Connector Part Number: 833-056-542-812

**EDAC INC** TORONTO, ONTARIO CANADA

THESE DRAWINGS AND SPECIFICATIONS ARE THE PROPERTY OF EDAC INC.,AND SHALL NOT BE REPRODUCED, OR COPIED OR USED AS THE BASIS FOR THE MANUFACTURE OR SALE OF APPARATUS WITHOUT WRITTEN PERMISSION.

| ACAD REFERENCE NO. | 833 ENG MASTER   |  |  |
|--------------------|------------------|--|--|
| DRAWN: J.LEE       | DATE: OCT. 14/09 |  |  |
| CHECKED:           | DATE:            |  |  |
| SCALE: NTS         | SHEET 1 OF 3     |  |  |
| DRAWING NUMBER     | ISSUE            |  |  |