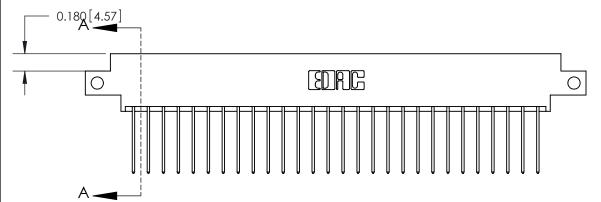

833 Assembly

ORIGINAL (1)

ORIGINAL

| 833 Series High Temp Card Edge Connector<br>Contact Bend Detail |                                                                                                                                                                                                 | ACAD REFERENCE NO. | 833 ENC          | MASTER        |
|-----------------------------------------------------------------|-------------------------------------------------------------------------------------------------------------------------------------------------------------------------------------------------|--------------------|------------------|---------------|
|                                                                 |                                                                                                                                                                                                 | DRAWN: J.LEE       | DATE: OCT. 14/09 |               |
|                                                                 |                                                                                                                                                                                                 | CHECKED: DATE:     |                  |               |
| TORONTO, ONTARIO CANADA                                         | THESE DRAWINGS AND SPECIFICATIONS ARE THE PROPERTY OF EDAC INC.,AND SHALL NOT BE REPRODUCED,OR COPIED OR USED AS THE BASIS FOR THE MANUFACTURE OR SALE OF APPARATUS WITHOUT WRITTEN PERMISSION. | SCALE: NTS         | SHEET 2          | 2 <b>OF</b> 3 |
|                                                                 |                                                                                                                                                                                                 | DRAWING NUMBER     |                  | ISSUE         |
|                                                                 |                                                                                                                                                                                                 | 833 Assembly       |                  | 1             |