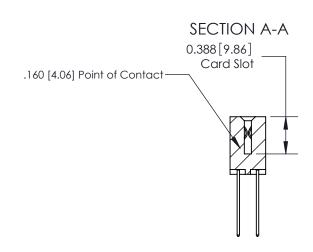

## **Contact Detail**

542-Wire Wrap .025 Sq.(0.64 Sq.) - Tail LG=.645(16.38)

.156 [3.96] Contact Spacing x .200 [5.08] Row Spacing

ISSUE NUMBER

ORIGINAL