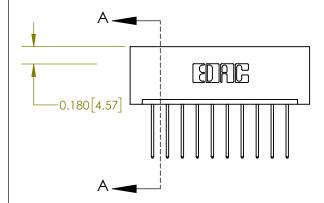

## **Contact Detail**

540-Wire Wrap .025 Sq.(0.64 Sq.) - Tail LG=.560(14.22) .156 [3.96] Contact Spacing x .200 [5.08] Row Spacing

**See Accompanying Page for:** 

**Contact Bend Details** 

THIS IS A C.A.D. GENERATED DRAWING DO NOT MAKE MANUAL REVISIONS TO MASTER.