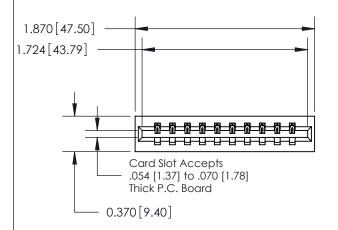

## **Contact Detail**

540-Wire Wrap .025 Sq.(0.64 Sq.) - Tail LG=.560(14.22) .156 [3.96] Contact Spacing x .200 [5.08] Row Spacing

**See Accompanying Page for:** 

**Contact Bend Details** 

THIS IS A C.A.D. GENERATED DRAWING DO NOT MAKE MANUAL REVISIONS TO MASTER.