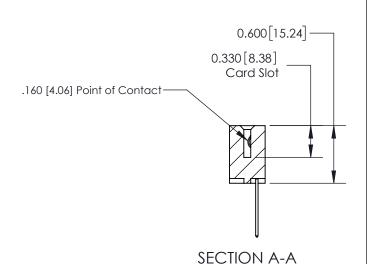

## **Contact Detail**

540-Wire Wrap .025 Sq.(0.64 Sq.) - Tail LG=.560(14.22) .156 [3.96] Contact Spacing x .200 [5.08] Row Spacing

**See Accompanying Page for:** 

**Contact Bend Details** 

THIS IS A C.A.D. GENERATED DRAWING DO NOT MAKE MANUAL REVISIONS TO MASTER.