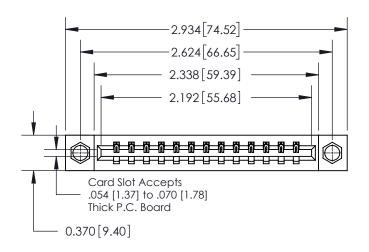

**Mounting Option** 

08-#4-40 Unified Threaded Inserts

## **Contact Detail**

541-Wire Wrap .025 Sq.(0.64 Sq.) - Tail LG=.750(19.05) .156 [3.96] Contact Spacing x .200 [5.08] Row Spacing

THIS IS A C.A.D. GENERATED DRAWING DO NOT MAKE MANUAL REVISIONS TO MASTER.