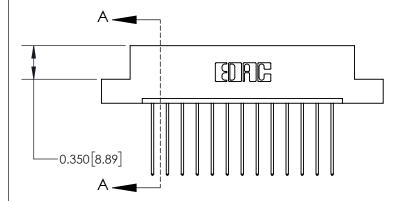

ISSUE NUMBER

ORIGINAL

837/887 Series High Temp Card Edge Connector Part Number: 837-013-541-108

YOUR CONNECTION TO QUALITY & SERVICE

**EDAC INC** TORONTO, ONTARIO CANADA

THESE DRAWINGS AND SPECIFICATIONS ARE THE PROPERTY OF EDAC INC.,AND SHALL NOT BE REPRODUCED, OR COPIED OR USED AS THE BASIS FOR THE MANUFACTURE OR SALE OF APPARATUS WITHOUT WRITTEN PERMISSION.

DRAWN: J.LEE DATE: OCT. 06/09 CHECKED: DATE: OF 2 SCALE: NTS SHEET 1 DRAWING NUMBER **ISSUE** 837 Assembly

837 ENG MASTER

ACAD REFERENCE NO.

See Accompanying Page for:

**Contact Bend Details** 

ISSUE NUMBER