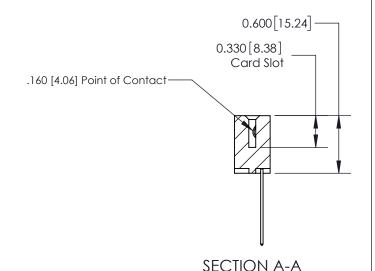

ORIGINAL

1

| 837/887 Series High Temp Card Edge Connector<br>Contact Bend Detail |                                                                                                                                                                                                   | ACAD REFERENCE NO. 837 EN |                  | 3 MASTER      |
|---------------------------------------------------------------------|---------------------------------------------------------------------------------------------------------------------------------------------------------------------------------------------------|---------------------------|------------------|---------------|
|                                                                     |                                                                                                                                                                                                   | DRAWN: J.LEE              | DATE: OCT. 06/09 |               |
|                                                                     |                                                                                                                                                                                                   | CHECKED:                  | DATE:            |               |
| TORONTO, ONTARIO                                                    | THESE DRAWINGS AND SPECIFICATIONS ARE THE PROPERTY OF EDAC INC., AND SHALL NOT BE REPRODUCED, OR COPIED OR USED AS THE BASIS FOR THE MANUFACTURE OR SALE OF APPARATUS WITHOUT WRITTEN PERMISSION. | SCALE: NTS                | SHEET            | 2 <b>OF</b> 2 |
|                                                                     |                                                                                                                                                                                                   | DRAWING NUMBER            | •                | ISSUE         |
| YOUR CONNECTION TO QUALITY & SERVICE                                |                                                                                                                                                                                                   | 837 Assembly              |                  | 1             |