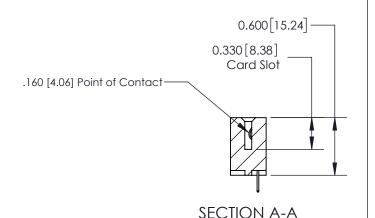

## **Contact Detail**

524-P.C. Tail .018 Sq.(0.46 Sq.) - Tail LG=.175(4.45)

.156 [3.96] Contact Spacing x .200 [5.08] Row Spacing

THIS IS A C.A.D. GENERATED DRAWING DO NOT MAKE MANUAL REVISIONS TO MASTER.

**See Accompanying Page for:** 

**Contact Bend Details** 

ISSUE NUMBER

ORIGINAL

1

| 837/887 Series High Temp Card Edge Connector<br>Contact Bend Detail |                                                                                                                                    | ACAD REFERENCE NO. | 837 ENG MASTER   |               |
|---------------------------------------------------------------------|------------------------------------------------------------------------------------------------------------------------------------|--------------------|------------------|---------------|
|                                                                     |                                                                                                                                    | DRAWN: J.LEE       | DATE: OCT. 06/09 |               |
|                                                                     |                                                                                                                                    | CHECKED:           | DATE:            |               |
| EDAC INC                                                            | THESE DRAWINGS AND SPECIFICATIONS ARE THE PROPERTY OF EDAC INC.,AND SHALL NOT BE REPRODUCED,OR COPIED OR USED AS THE BASIS FOR THE | SCALE: NTS         | SHEET            | 2 <b>OF</b> 2 |
| TORONTO, ONTARIO CANADA                                             |                                                                                                                                    | DRAWING NUMBER     | •                | ISSUE         |
| YOUR CONNECTION TO QUALITY & SERVICE                                | MANUFACTURE OR SALE OF APPARATUS WITHOUT WRITTEN PERMISSION.                                                                       | 837 Assembly       |                  | 1             |