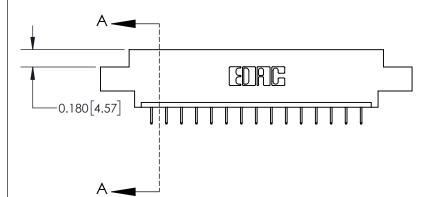

ISSUE NUMBER

ORIGINAL

837/887 Series High Temp Card Edge Connector Part Number: 837-015-524-602

YOUR CONNECTION TO QUALITY & SERVICE

**EDAC INC** TORONTO, ONTARIO CANADA

THESE DRAWINGS AND SPECIFICATIONS ARE THE PROPERTY OF EDAC INC.,AND SHALL NOT BE REPRODUCED, OR COPIED OR USED AS THE BASIS FOR THE MANUFACTURE OR SALE OF APPARATUS WITHOUT WRITTEN PERMISSION.

| ACAD REFERENCE NO. 837 ENG MAST |                  |  |  |
|---------------------------------|------------------|--|--|
| DRAWN: J.LEE                    | DATE: OCT. 06/09 |  |  |
| CHECKED:                        | DATE:            |  |  |
| SCALE: NTS                      | SHEET 1 OF 2     |  |  |
| DRAWING NUMBER                  | ISSUE            |  |  |
| 837 Assembly                    | 1                |  |  |