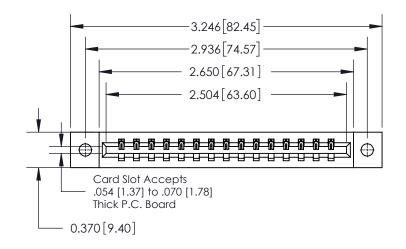

**Mounting Option** 

02-.128 (3.25) Dia. Mounting Holes

ISSUE NUMBER

ORIGINAL

837/887 Series High Temp Card Edge Connector Part Number: 837-015-524-602

YOUR CONNECTION TO QUALITY & SERVICE

**EDAC INC** TORONTO, ONTARIO CANADA

THESE DRAWINGS AND SPECIFICATIONS ARE THE PROPERTY OF EDAC INC.,AND SHALL NOT BE REPRODUCED, OR COPIED OR USED AS THE BASIS FOR THE MANUFACTURE OR SALE OF APPARATUS WITHOUT WRITTEN PERMISSION.

| ACAD REFERENCE NO. 837 ENG MAST |                  |  |  |
|---------------------------------|------------------|--|--|
| DRAWN: J.LEE                    | DATE: OCT. 06/09 |  |  |
| CHECKED:                        | DATE:            |  |  |
| SCALE: NTS                      | SHEET 1 OF 2     |  |  |
| DRAWING NUMBER                  | ISSUE            |  |  |
| 837 Assembly                    | 1                |  |  |