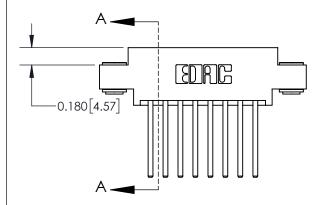

ISSUE NUMBER

ORIGINAL

837/887 Series High Temp Card Edge Connector Part Number: 837-016-544-803

**EDAC INC** TORONTO, ONTARIO CANADA

THESE DRAWINGS AND SPECIFICATIONS ARE THE PROPERTY OF EDAC INC.,AND SHALL NOT BE REPRODUCED, OR COPIED OR USED AS THE BASIS FOR THE MANUFACTURE OR SALE OF APPARATUS WITHOUT WRITTEN PERMISSION.