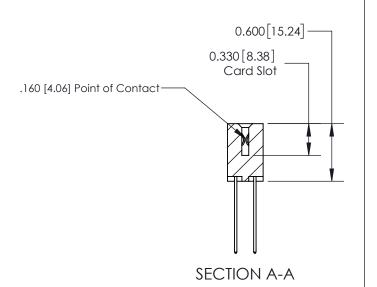

ISSUE NUMBER

ORIGINAL

1

| 837/887 Series High Temp Card Edge Connector<br>Contact Bend Detail |                                                                                       | ACAD REFERENCE NO. | 837 ENG MASTER   |               |
|---------------------------------------------------------------------|---------------------------------------------------------------------------------------|--------------------|------------------|---------------|
|                                                                     |                                                                                       | DRAWN: J.LEE       | DATE: OCT. 06/09 |               |
|                                                                     |                                                                                       | CHECKED:           | DATE:            |               |
| EDAC INC                                                            | TORONTO, ONTARIO  ARE THE PROPERTY OF EDAC INC.,AND SHALL NOT BE REPRODUCED,OR COPIED | SCALE: NTS         | SHEET            | 2 <b>OF</b> 2 |
|                                                                     |                                                                                       | DRAWING NUMBER     | •                | ISSUE         |
| MANUFACTUR                                                          | MANUFACTURE OR SALE OF APPARATUS WITHOUT WRITTEN PERMISSION.                          | 837 Assembly       |                  | 1             |