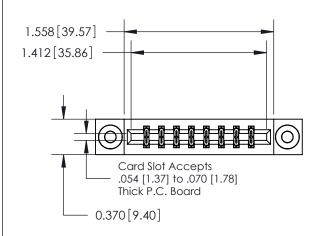

**Mounting Option** 

03-.116 (2.95) I.D. Floating Eyelets

## **Contact Detail**

544-Wire Wrap .050x.025(1.27x0.64) - Tail LG=.750(19.05) .156 [3.96] Contact Spacing x .200 [5.08] Row Spacing

**See Accompanying Page for:** 

**Contact Bend Details** 

THIS IS A C.A.D. GENERATED DRAWING DO NOT MAKE MANUAL REVISIONS TO MASTER.