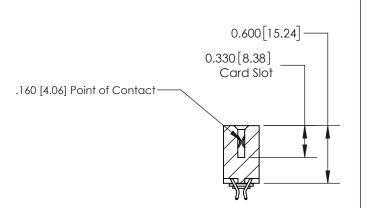

SECTION A-A

ISSUE NUMBER

ORIGINAL

1

| 837/887 Series High Temp Card Edge Connector<br>Contact Bend Detail |                                                                                                                                                               | ACAD REFERENCE NO. | 837 ENG MASTER   |       |
|---------------------------------------------------------------------|---------------------------------------------------------------------------------------------------------------------------------------------------------------|--------------------|------------------|-------|
|                                                                     |                                                                                                                                                               | DRAWN: J.LEE       | DATE: OCT. 06/09 |       |
|                                                                     |                                                                                                                                                               | CHECKED:           | DATE:            |       |
| EDAC INC THESE DRAWINGS AND SPECIFICATIONS                          | SCALE: NTS                                                                                                                                                    | SHEET              | 2 <b>OF</b> 2    |       |
| TORONTO, ONTARIO                                                    | TORONTO, ONTARIO  CANADA  TORONTO, ONTARIO  CANADA  TORONTO, ONTARIO  CANADA  TORONTO, ONTARIO  OR USED AS THE BASIS FOR THE MANUFACTURE OR SALE OF APPARATUS | DRAWING NUMBER     | •                | ISSUE |
| YOUR CONNECTION TO QUALITY & SERVICE                                |                                                                                                                                                               | 837 Assembly       |                  | 1     |