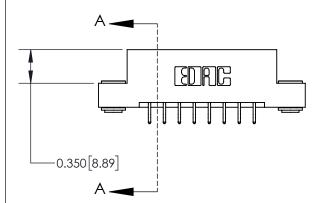

## **Contact Detail**

556-Extender Board Bend (Code 520 Contacts) .156 [3.96] Contact Spacing x .200 [5.08] Row Spacing

1.558 [39.57] 1.412[35.86]

> Card Slot Accepts .054 [1.37] to .070 [1.78] Thick P.C. Board 0.370 [9.40]

**See Accompanying Page for: Contact Bend Details** 

THIS IS A C.A.D. GENERATED DRAWING DO NOT MAKE MANUAL REVISIONS TO MASTER.

ISSUE NUMBER

ORIGINAL

837/887 Series High Temp Card Edge Connector Part Number: 837-016-556-203