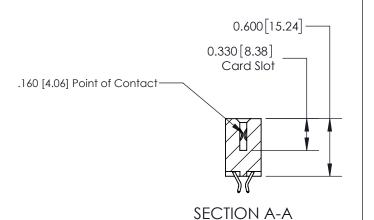

ISSUE NUMBER

1

ORIGINAL

| 837/887 Series High Temp Card Edge Connector |
|----------------------------------------------|
| Part Number: 837-016-556-207                 |

**EDAC INC** TORONTO, ONTARIO CANADA