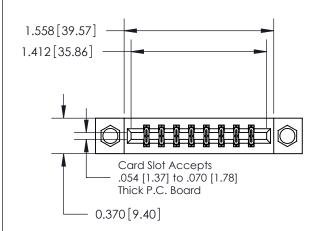

## **Mounting Option**

07-M3-0.5 Metric Threaded Inserts

## **Contact Detail**

556-Extender Board Bend (Code 520 Contacts)

.156 [3.96] Contact Spacing x .200 [5.08] Row Spacing

**See Accompanying Page for:** 

**Contact Bend Details** 

THIS IS A C.A.D. GENERATED DRAWING DO NOT MAKE MANUAL REVISIONS TO MASTER.

ISSUE NUMBER

1

ORIGINAL

| 837/887 Series High Temp Card Edge Connector |
|----------------------------------------------|
| Part Number: 837-016-556-207                 |

**EDAC INC** TORONTO, ONTARIO CANADA