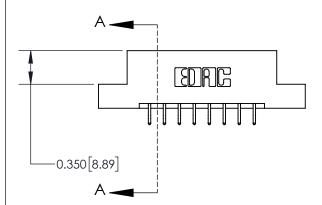

ISSUE NUMBER

1

ORIGINAL

| 837/887 Series High Temp Card Edge Connector |
|----------------------------------------------|
| Part Number: 837-016-556-207                 |

**EDAC INC** TORONTO, ONTARIO CANADA