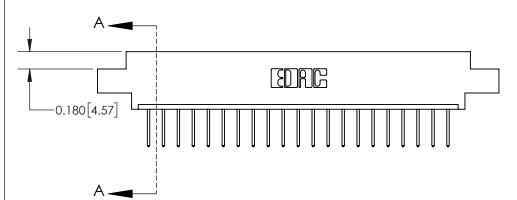

## **Contact Detail**

523-P.C. Tail .025 Sq.(0.64 Sq.) - Tail LG=.390(9.91)

.156 [3.96] Contact Spacing x .200 [5.08] Row Spacing

THIS IS A C.A.D. GENERATED DRAWING DO NOT MAKE MANUAL REVISIONS TO MASTER.

ISSUE NUMBER

ORIGINAL

**See Accompanying Page for:** 

**Contact Bend Details** 

| 837/887 Series High Temp Card Edge Connector |
|----------------------------------------------|
| Part Number: 837-021-523-608                 |