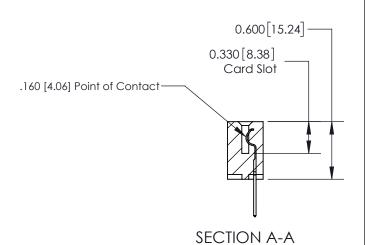

ISSUE NUMBER

ORIGINAL

1

| 837/887 Series High Temp Card Edge Connector<br>Contact Bend Detail |                                                                                                        | ACAD REFERENCE NO. | 837 ENG MASTER   |               |
|---------------------------------------------------------------------|--------------------------------------------------------------------------------------------------------|--------------------|------------------|---------------|
|                                                                     |                                                                                                        | DRAWN: J.LEE       | DATE: OCT. 06/09 |               |
|                                                                     |                                                                                                        | CHECKED:           | DATE:            |               |
| EDAC INC                                                            | THESE DRAWINGS AND SPECIFICATIONS                                                                      | SCALE: NTS         | SHEET            | 2 <b>OF</b> 2 |
| TORONTO, ONTARIO CANADA                                             | ARE THE PROPERTY OF EDAC INC.,AND<br>SHALL NOT BE REPRODUCED,OR COPIED<br>OR USED AS THE BASIS FOR THE | DRAWING NUMBER     |                  | ISSUE         |
| MANUFACTU                                                           | MANUFACTURE OR SALE OF APPARATUS WITHOUT WRITTEN PERMISSION.                                           | 837 Assembly       |                  | 1             |