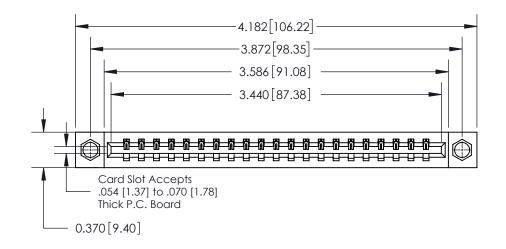

**Mounting Option** 

08-#4-40 Unified Threaded Inserts

ISSUE NUMBER

ORIGINAL

**See Accompanying Page for:** 

**Contact Bend Details** 

| 837/887 Series High Temp Card Edge Connector |
|----------------------------------------------|
| Part Number: 837-021-523-608                 |