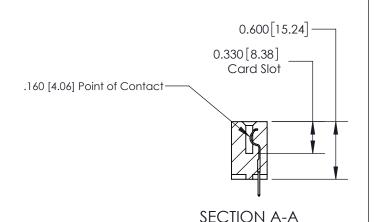

## **Contact Detail**

524-P.C. Tail .018 Sq.(0.46 Sq.) - Tail LG=.175(4.45)

.156 [3.96] Contact Spacing x .200 [5.08] Row Spacing

THIS IS A C.A.D. GENERATED DRAWING DO NOT MAKE MANUAL REVISIONS TO MASTER.