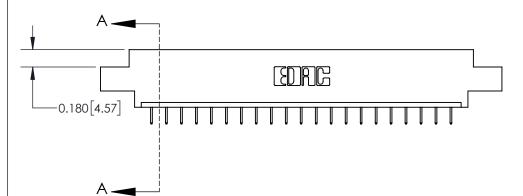

**Mounting Option** 

02-.128 (3.25) Dia. Mounting Holes

ISSUE NUMBER

ORIGINAL

**See Accompanying Page for:** 

**Contact Bend Details** 

837/887 Series High Temp Card Edge Connector Part Number: 837-021-524-602

**EDAC INC** TORONTO, ONTARIO CANADA

THESE DRAWINGS AND SPECIFICATIONS ARE THE PROPERTY OF EDAC INC.,AND SHALL NOT BE REPRODUCED, OR COPIED OR USED AS THE BASIS FOR THE MANUFACTURE OR SALE OF APPARATUS WITHOUT WRITTEN PERMISSION.