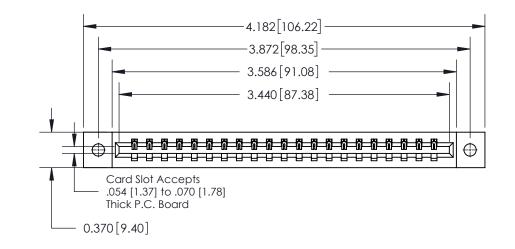

**Mounting Option** 

02-.128 (3.25) Dia. Mounting Holes

ISSUE NUMBER

ORIGINAL

**See Accompanying Page for:** 

**Contact Bend Details** 

837/887 Series High Temp Card Edge Connector Part Number: 837-021-524-602

**EDAC INC** TORONTO, ONTARIO CANADA

THESE DRAWINGS AND SPECIFICATIONS ARE THE PROPERTY OF EDAC INC.,AND SHALL NOT BE REPRODUCED, OR COPIED OR USED AS THE BASIS FOR THE MANUFACTURE OR SALE OF APPARATUS WITHOUT WRITTEN PERMISSION.