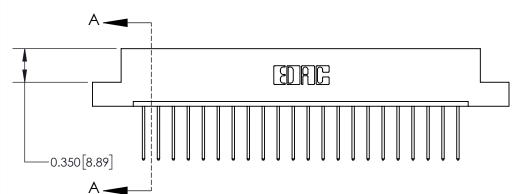

**Mounting Option** 

08-#4-40 Unified Threaded Inserts

## **Contact Detail**

540-Wire Wrap .025 Sq.(0.64 Sq.) - Tail LG=.560(14.22)

.156 [3.96] Contact Spacing x .200 [5.08] Row Spacing

THIS IS A C.A.D. GENERATED DRAWING DO NOT MAKE MANUAL REVISIONS TO MASTER.