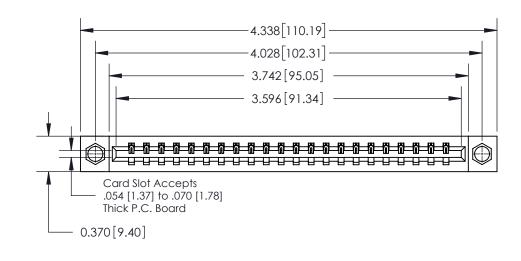

ISSUE NUMBER

ORIGINAL

**See Accompanying Page for:** 

**Contact Bend Details** 

837/887 Series High Temp Card Edge Connector Part Number: 837-022-540-108

YOUR CONNECTION TO QUALITY & SERVICE

**EDAC INC** TORONTO, ONTARIO CANADA

THESE DRAWINGS AND SPECIFICATIONS ARE THE PROPERTY OF EDAC INC.,AND SHALL NOT BE REPRODUCED, OR COPIED OR USED AS THE BASIS FOR THE MANUFACTURE OR SALE OF APPARATUS WITHOUT WRITTEN PERMISSION.

| ACAD REFERENCE NO. | 837 ENG MASTER   |  |  |
|--------------------|------------------|--|--|
| DRAWN: J.LEE       | DATE: OCT. 06/09 |  |  |
| CHECKED:           | DATE:            |  |  |
| SCALE: NTS         | SHEET 1 OF 2     |  |  |
| DRAWING NUMBER     | ISSUE            |  |  |
| 837 Assembly       | 1                |  |  |