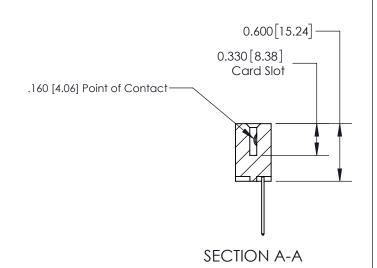

ISSUE NUMBER

ORIGINAL

1

| 837/887 Series High Temp Card Edge Connector<br>Contact Bend Detail |                                                                                                                                    | ACAD REFERENCE NO. | 837 ENG MASTER   |               |
|---------------------------------------------------------------------|------------------------------------------------------------------------------------------------------------------------------------|--------------------|------------------|---------------|
|                                                                     |                                                                                                                                    | DRAWN: J.LEE       | DATE: OCT. 06/09 |               |
|                                                                     |                                                                                                                                    | CHECKED:           | DATE:            |               |
| EDAC INC                                                            | THESE DRAWINGS AND SPECIFICATIONS ARE THE PROPERTY OF EDAC INC.,AND SHALL NOT BE REPRODUCED,OR COPIED OR USED AS THE BASIS FOR THE | SCALE: NTS         | SHEET            | 2 <b>OF</b> 2 |
| TORONTO, ONTARIO CANADA                                             |                                                                                                                                    | DRAWING NUMBER     | •                | ISSUE         |
| YOUR CONNECTION TO QUALITY & SERVICE                                | MANUFACTURE OR SALE OF APPARATUS WITHOUT WRITTEN PERMISSION.                                                                       | 837 Assembly       |                  | 1             |