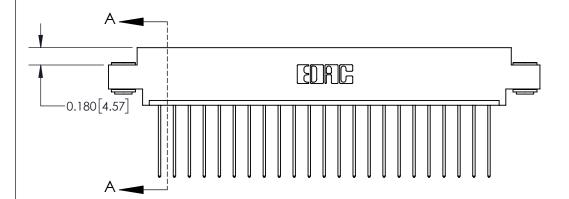

## **Contact Detail**

541-Wire Wrap .025 Sq.(0.64 Sq.) - Tail LG=.750(19.05) .156 [3.96] Contact Spacing x .200 [5.08] Row Spacing

> -4.494[114.15] -4.184 [106.27] 3.898 [99.01] 3.752 [95.30] Card Slot Accepts .054 [1.37] to .070 [1.78] Thick P.C. Board 0.370 [9.40]