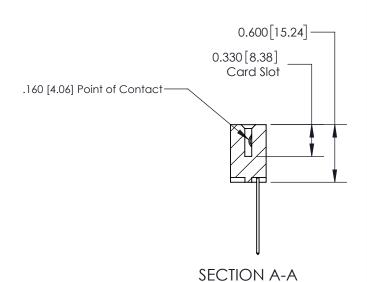

## **Contact Detail**

541-Wire Wrap .025 Sq.(0.64 Sq.) - Tail LG=.750(19.05) .156 [3.96] Contact Spacing x .200 [5.08] Row Spacing

> -4.494[114.15] -4.184 [106.27] 3.898 [99.01] 3.752 [95.30] Card Slot Accepts .054 [1.37] to .070 [1.78] Thick P.C. Board 0.370 [9.40]