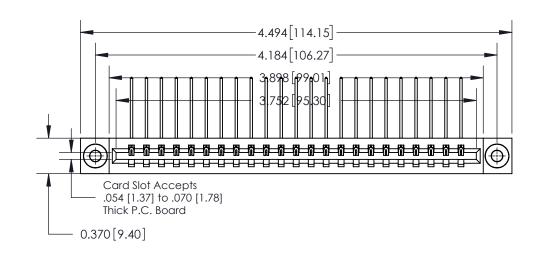

**Contact Bend Details** 

| 837/887 Series High Temp Card Edge Connector |
|----------------------------------------------|
| Part Number: 837-023-559-103                 |

YOUR CONNECTION TO QUALITY & SERVICE