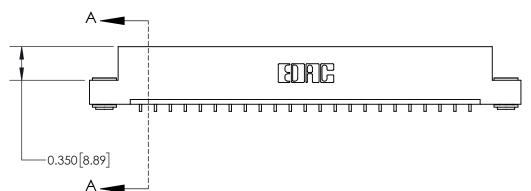

**Contact Bend Details** 

| 837/887 Series High Temp Card Edge Connector |
|----------------------------------------------|
| Part Number: 837-023-559-103                 |

YOUR CONNECTION TO QUALITY & SERVICE