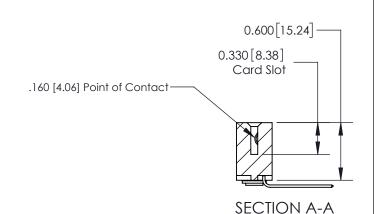

**Contact Bend Details** 

| 837/887 Series High Temp Card Edge Connector |
|----------------------------------------------|
| Part Number: 837-023-559-103                 |

YOUR CONNECTION TO QUALITY & SERVICE