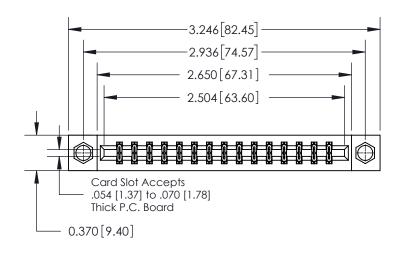

**Mounting Option** 

08-#4-40 Unified Threaded Inserts

## **Contact Detail**

555-Extender Board Bend (Code 500 Contacts)

.156 [3.96] Contact Spacing x .200 [5.08] Row Spacing

THIS IS A C.A.D. GENERATED DRAWING DO NOT MAKE MANUAL REVISIONS TO MASTER.

ISSUE NUMBER

ORIGINAL

837/887 Series High Temp Card Edge Connector Part Number: 837-030-555-208

YOUR CONNECTION TO QUALITY & SERVICE

**EDAC INC** TORONTO, ONTARIO CANADA

THESE DRAWINGS AND SPECIFICATIONS ARE THE PROPERTY OF EDAC INC.,AND SHALL NOT BE REPRODUCED, OR COPIED OR USED AS THE BASIS FOR THE MANUFACTURE OR SALE OF APPARATUS WITHOUT WRITTEN PERMISSION.