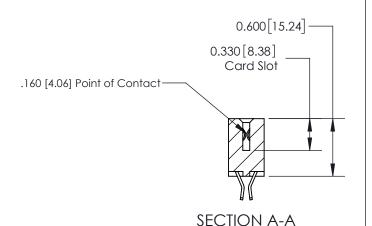

## **Contact Detail**

555-Extender Board Bend (Code 500 Contacts)

.156 [3.96] Contact Spacing x .200 [5.08] Row Spacing

THIS IS A C.A.D. GENERATED DRAWING DO NOT MAKE MANUAL REVISIONS TO MASTER.

ISSUE NUMBER

**See Accompanying Page for:** 

**Contact Bend Details** 

ISSUE NUMBER

ORIGINAL

1

| 837/887 Series High Temp Card Edge Connector<br>Contact Bend Detail |                                                                                                                                    | ACAD REFERENCE NO. | 837 ENG MASTER   |               |
|---------------------------------------------------------------------|------------------------------------------------------------------------------------------------------------------------------------|--------------------|------------------|---------------|
|                                                                     |                                                                                                                                    | DRAWN: J.LEE       | DATE: OCT. 06/09 |               |
|                                                                     |                                                                                                                                    | CHECKED:           | DATE:            |               |
| EDAC INC                                                            | THESE DRAWINGS AND SPECIFICATIONS ARE THE PROPERTY OF EDAC INC.,AND SHALL NOT BE REPRODUCED,OR COPIED OR USED AS THE BASIS FOR THE | SCALE: NTS         | SHEET            | 2 <b>OF</b> 2 |
| TORONTO, ONTARIO CANADA                                             |                                                                                                                                    | DRAWING NUMBER     | •                | ISSUE         |
| YOUR CONNECTION TO QUALITY & SERVICE                                | MANUFACTURE OR SALE OF APPARATUS WITHOUT WRITTEN PERMISSION.                                                                       | 837 Assembly       |                  | 1             |