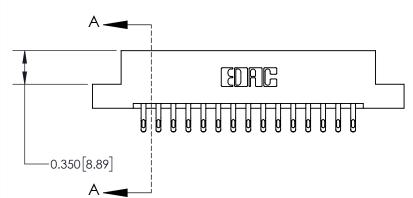

**Mounting Option** 

08-#4-40 Unified Threaded Inserts

## **Contact Detail**

555-Extender Board Bend (Code 500 Contacts)

.156 [3.96] Contact Spacing x .200 [5.08] Row Spacing

THIS IS A C.A.D. GENERATED DRAWING DO NOT MAKE MANUAL REVISIONS TO MASTER.

ISSUE NUMBER

ORIGINAL

837/887 Series High Temp Card Edge Connector Part Number: 837-030-555-208

YOUR CONNECTION TO QUALITY & SERVICE

**EDAC INC** TORONTO, ONTARIO CANADA

THESE DRAWINGS AND SPECIFICATIONS ARE THE PROPERTY OF EDAC INC.,AND SHALL NOT BE REPRODUCED, OR COPIED OR USED AS THE BASIS FOR THE MANUFACTURE OR SALE OF APPARATUS WITHOUT WRITTEN PERMISSION.