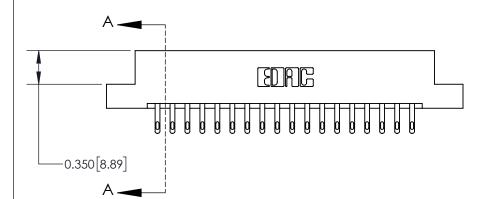

## **Contact Detail**

500-Wire Hole .050x.025(1.27x0.64) - Tail LG=.260(6.60) .156 [3.96] Contact Spacing x .200 [5.08] Row Spacing

-3.714[94.34]--3.404[86.46]-3.118[79.20] -2.972 [75.49] -Card Slot Accepts - .054 [1.37] to .070 [1.78] Thick P.C. Board

THIS IS A C.A.D. GENERATED DRAWING DO NOT MAKE MANUAL REVISIONS TO MASTER.

ISSUE NUMBER

ORIGINAL

837/887 Series High Temp Card Edge Connector Part Number: 837-036-500-202

YOUR CONNECTION TO QUALITY & SERVICE