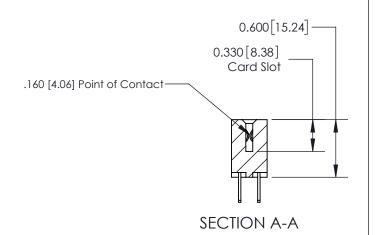

## **Contact Detail**

500-Wire Hole .050x.025(1.27x0.64) - Tail LG=.260(6.60) .156 [3.96] Contact Spacing x .200 [5.08] Row Spacing

-3.714[94.34]--3.404[86.46]-3.118[79.20] -2.972 [75.49] -Card Slot Accepts - .054 [1.37] to .070 [1.78] Thick P.C. Board

THIS IS A C.A.D. GENERATED DRAWING DO NOT MAKE MANUAL REVISIONS TO MASTER.

ISSUE NUMBER

ORIGINAL

837/887 Series High Temp Card Edge Connector Part Number: 837-036-500-202

YOUR CONNECTION TO QUALITY & SERVICE