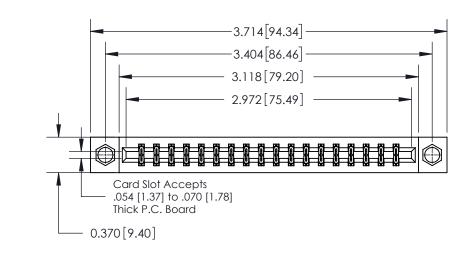

## **Contact Detail**

555-Extender Board Bend (Code 500 Contacts)

.156 [3.96] Contact Spacing x .200 [5.08] Row Spacing

THIS IS A C.A.D. GENERATED DRAWING DO NOT MAKE MANUAL REVISIONS TO MASTER.

ISSUE NUMBER

**See Accompanying Page for:** 

**Contact Bend Details** 

837/887 Series High Temp Card Edge Connector Part Number: 837-036-555-207

YOUR CONNECTION TO QUALITY & SERVICE

**EDAC INC** TORONTO, ONTARIO CANADA