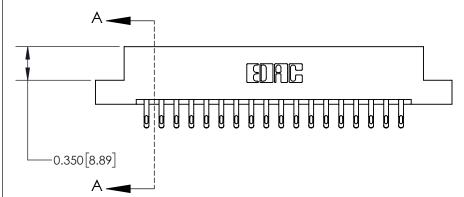

**Mounting Option** 

07-M3-0.5 Metric Threaded Inserts

**See Accompanying Page for:** 

**Contact Bend Details** 

837/887 Series High Temp Card Edge Connector Part Number: 837-036-555-207

YOUR CONNECTION TO QUALITY & SERVICE

**EDAC INC** TORONTO, ONTARIO CANADA