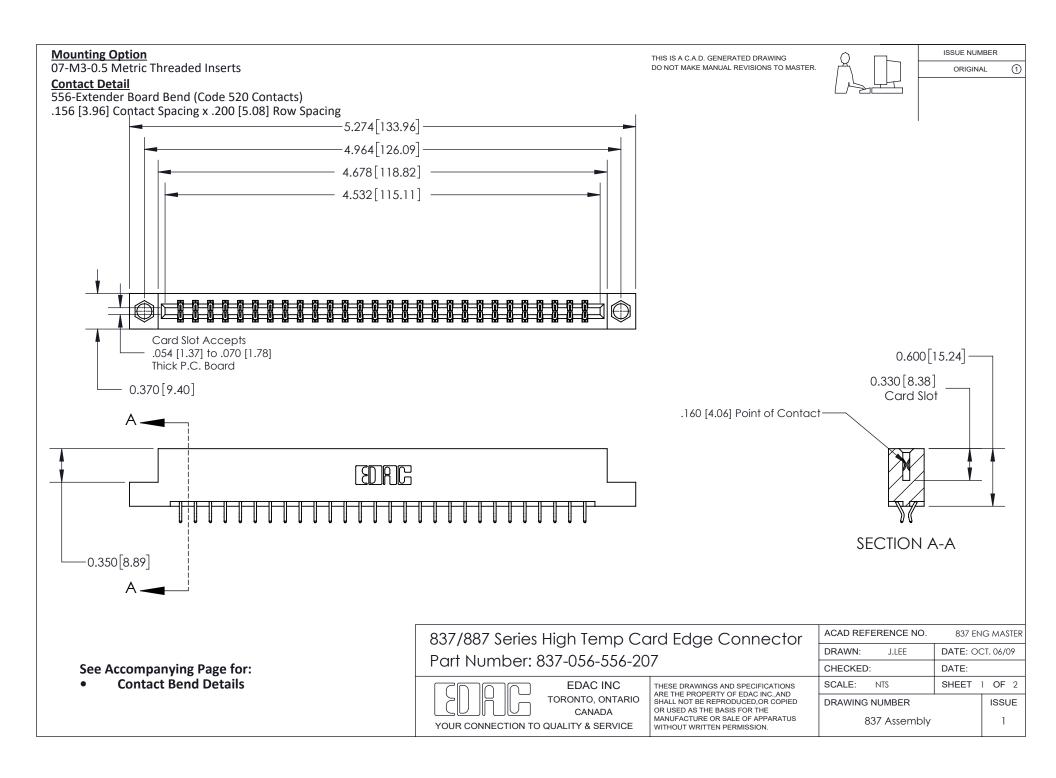

ISSUE NUMBER

ORIGINAL

1



| 837/887 Series High Temp Card Edge Connector<br>Contact Bend Detail |                                                                                                                                                                                                   | ACAD REFERENCE NO. 837 EN |                  | 3 MASTER      |
|---------------------------------------------------------------------|---------------------------------------------------------------------------------------------------------------------------------------------------------------------------------------------------|---------------------------|------------------|---------------|
|                                                                     |