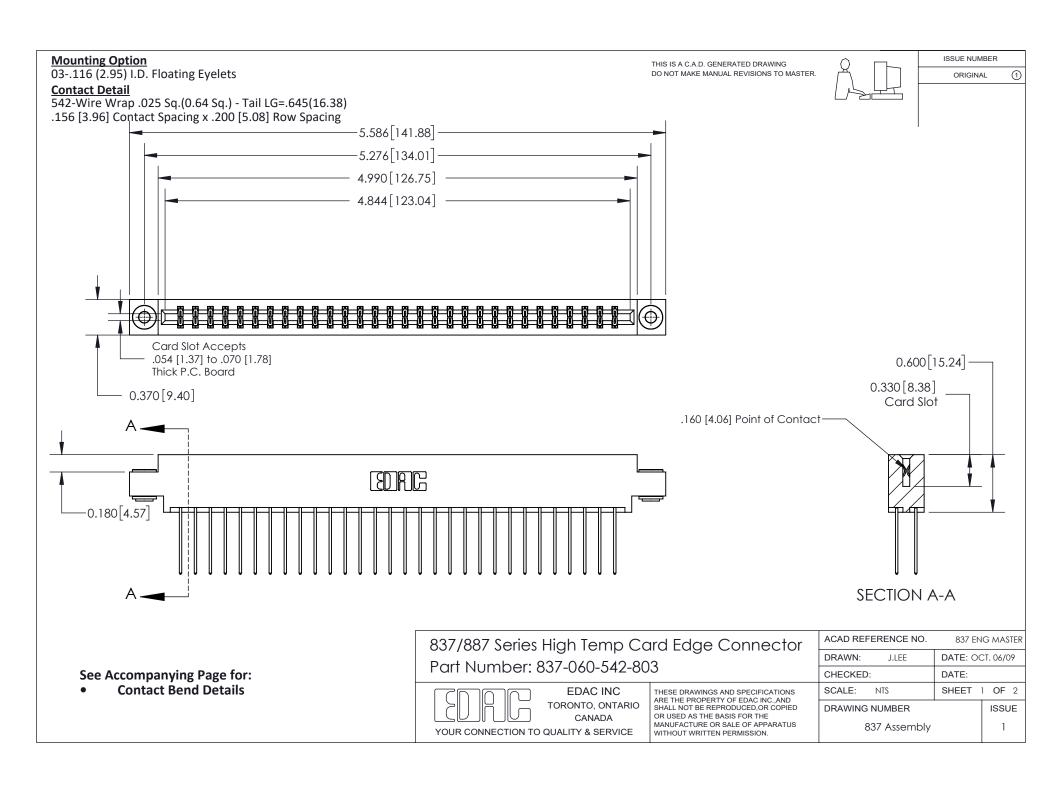

ISSUE NUMBER

ORIGINAL

1

| 837/887 Series High Temp Card Edge Connector<br>Contact Bend Detail |                                                                                                                                                                                                   | ACAD REFERENCE NO. 837 EN |                  | 3 MASTER      |
|---------------------------------------------------------------------|---------------------------------------------------------------------------------------------------------------------------------------------------------------------------------------------------|---------------------------|------------------|---------------|
|                                                                     |                                                                                                                                                                                                   | DRAWN: J.LEE              | DATE: OCT. 06/09 |               |
|                                                                     |                                                                                                                                                                                                   | CHECKED:                  | DATE:            |               |
| TORONTO, ONTARIO                                                    | THESE DRAWINGS AND SPECIFICATIONS ARE THE PROPERTY OF EDAC INC., AND SHALL NOT BE REPRODUCED, OR COPIED OR USED AS THE BASIS FOR THE MANUFACTURE OR SALE OF APPARATUS WITHOUT WRITTEN PERMISSION. | SCALE: NTS                | SHEET            | 2 <b>OF</b> 2 |
|                                                                     |                                                                                                                                                                                                   | DRAWING NUMBER            | •                | ISSUE         |
| YOUR CONNECTION TO QUALITY & SERVICE                                |                                                                                                                                                                                                   | 837 Assembly              |                  | 1             |