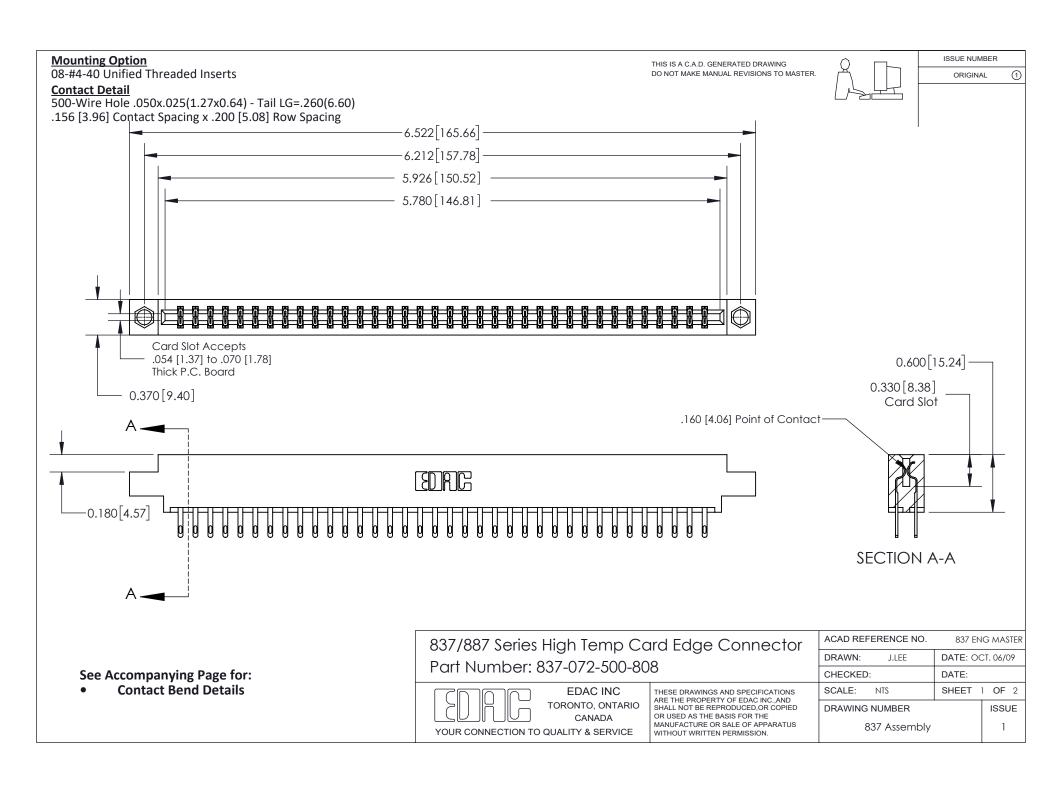

ISSUE NUMBER

ORIGINAL

1

| 837/887 Series High Temp Card Edge Connector<br>Contact Bend Detail   |                                                                                                                                                                                                  | ACAD REFERENCE NO. 837 EN |                  | 3 MASTER      |
|-----------------------------------------------------------------------|--------------------------------------------------------------------------------------------------------------------------------------------------------------------------------------------------|---------------------------|------------------|---------------|
|                                                                       |                                                                                                                                                                                                  | DRAWN: J.LEE              | DATE: OCT. 06/09 |               |
|                                                                       |                                                                                                                                                                                                  | CHECKED:                  | DATE:            |               |
| EDAC INC TORONTO, ONTARIO CANADA YOUR CONNECTION TO QUALITY & SERVICE | THESE DRAWINGS AND SPECIFICATIONS ARE THE PROPERTY OF EDAC INC.,AND SHALL NOT BE REPRODUCED, OR COPIED OR USED AS THE BASIS FOR THE MANUFACTURE OR SALE OF APPARATUS WITHOUT WRITTEN PERMISSION. | SCALE: NTS                | SHEET            | 2 <b>OF</b> 2 |
|                                                                       |                                                                                                                                                                                                  | DRAWING NUMBER            | •                | ISSUE         |
|                                                                       |                                                                                                                                                                                                  | 837 Assembly              |                  | 1             |