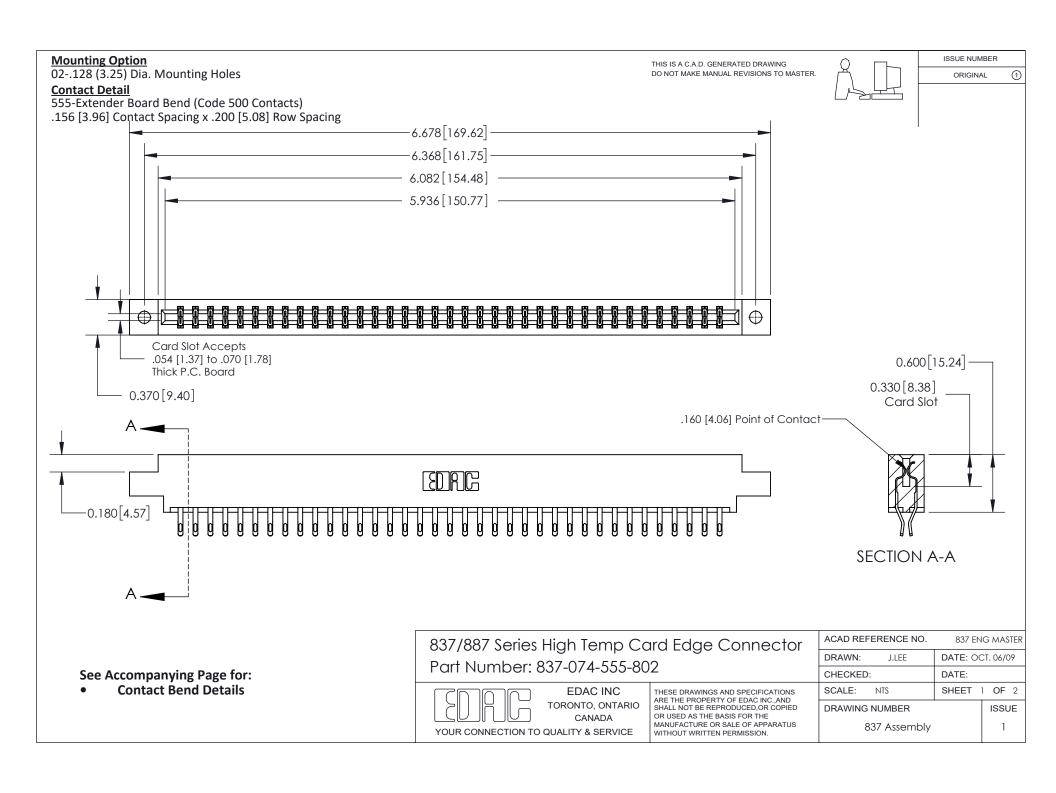

ISSUE NUMBER

ORIGINAL

1

| 837/887 Series High Temp Card Edge Connector<br>Contact Bend Detail |                                                                                                                                                                                                   | ACAD REFERENCE NO. 837 EN |                  | 3 MASTER      |
|---------------------------------------------------------------------|---------------------------------------------------------------------------------------------------------------------------------------------------------------------------------------------------|---------------------------|------------------|---------------|
|                                                                     |                                                                                                                                                                                                   | DRAWN: J.LEE              | DATE: OCT. 06/09 |               |
|                                                                     |                                                                                                                                                                                                   | CHECKED:                  | DATE:            |               |
| TORONTO, ONTARIO                                                    | THESE DRAWINGS AND SPECIFICATIONS ARE THE PROPERTY OF EDAC INC., AND SHALL NOT BE REPRODUCED, OR COPIED OR USED AS THE BASIS FOR THE MANUFACTURE OR SALE OF APPARATUS WITHOUT WRITTEN PERMISSION. | SCALE: NTS                | SHEET            | 2 <b>OF</b> 2 |
|                                                                     |                                                                                                                                                                                                   | DRAWING NUMBER            | •                | ISSUE         |
| YOUR CONNECTION TO QUALITY & SERVICE                                |                                                                                                                                                                                                   | 837 Assembly              |                  | 1             |