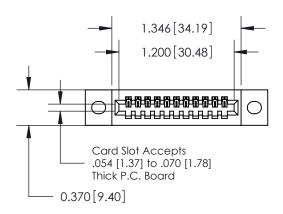

842/892 Series High Temp Card Edge Connector Part Number: 842-011-542-102

YOUR CONNECTION TO QUALITY & SERVICE

842 ENG MASTER J.LEE DATE: OCT. 06/09 SHEET 1 OF 3

**SECTION A-A** 

842 Assembly

THIS IS A C.A.D. GENERATED DRAWING DO NOT MAKE MANUAL REVISIONS TO MASTER