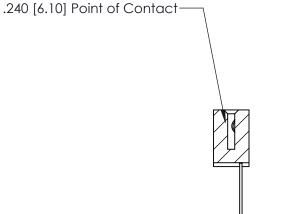

ORIGINAL (1)

| 842/892 Series High Temp Card Edge Connector<br>Contact Bend Detail |                                                                                                  | ACAD REFERENCE NO. 842 ENG MASTER |             |                  |        |
|---------------------------------------------------------------------|--------------------------------------------------------------------------------------------------|-----------------------------------|-------------|------------------|--------|
|                                                                     |                                                                                                  | DRAWN:                            | J.LEE       | DATE: OCT. 06/09 |        |
|                                                                     |                                                                                                  | CHECKED:                          |             | DATE:            |        |
| EDAC INC                                                            | THESE DRAWINGS AND SPECIFICATIONS ARE THE PROPERTY OF EDAC INCAND                                | SCALE:                            | NTS         | SHEET :          | 2 OF 3 |
| TORONTO, ONTARIO                                                    | SHALL NOT BE REPRODUCED, OR COPIED OR USED AS THE BASIS FOR THE MANUFACTURE OR SALE OF APPARATUS | DRAWING                           | NUMBER      |                  | ISSUE  |
| YOUR CONNECTION TO QUALITY & SERVICE                                |                                                                                                  | 8                                 | 42 Assembly |                  | 1      |