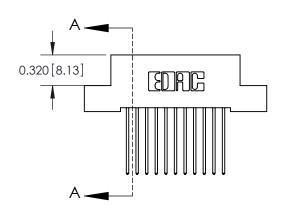

## **Mounting Option**

02-.128 (3.25) Wide Mounting Slots

## **Contact Detail**

542-Wire Wrap .025 Sq.(0.64 Sq.) - Tail LG=.655(16.64) .100 [2.54] Contact Spacing x .200 [5.08] Row Spacing





**See Accompanying Pages for:** 

- **Contact Bend Details**
- **Mounting Options**





842/892 Series High Temp Card Edge Connector Part Number: 842-011-542-102

YOUR CONNECTION TO QUALITY & SERVICE

842 ENG MASTER J.LEE DATE: OCT. 06/09 SHEET 1 OF 3

**SECTION A-A** 

842 Assembly

THIS IS A C.A.D. GENERATED DRAWING DO NOT MAKE MANUAL REVISIONS TO MASTER

ORIGINAL (1)



| 842/892 Series High Temp Card Edge Connector<br>Contact Bend Detail |                                                                                                  | ACAD REFERENCE NO. 842 ENG MASTER |             |                  |        |
|---------------------------------------------------------------------|--------------------------------------------------------------------------------------------------|--