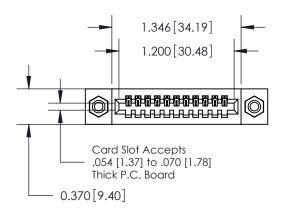

| .240 [6.10] Point of Contact— | ٦ |
|-------------------------------|---|
|                               |   |
|                               |   |

842/892 Series High Temp Card Edge Connector Part Number: 842-011-544-108