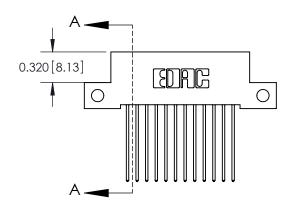

## **Mounting Option**

12-.128 (3.25) Dia. Side Mounting Holes

## **Contact Detail**

541-Wire Wrap .025 Sq.(0.64 Sq.) - Tail LG=.760(19.30) .100 [2.54] Contact Spacing x .200 [5.08] Row Spacing





## **See Accompanying Pages for:**

- **Contact Bend Details**
- **Mounting Options**



.240 [6.10] Point of Contact-

| 842/892 Series High Temp Card Edge Connector |  |
|----------------------------------------------|--|
| Part Number: 842-012-541-112                 |  |

YOUR CONNECTION TO QUALITY & SERVICE

| ACAD REFERENCE NO | AD REFERENCE NO. 842 ENG MASTER |  |  |  |
|-------------------|---------------------------------|--|--|--|
| DRAWN: J.LEE      | DATE: OCT. 06/09                |  |  |  |
| CHECKED:          | DATE:                           |  |  |  |
| SCALE: NTS        | SHEET 1 OF 3                    |  |  |  |
| DRAWING NUMBER    | ISSUE                           |  |  |  |

**SECTION A-A** 

842 Assembly

THIS IS A C.A.D. GENERATED DRAWING DO NOT MAKE MANUAL REVISI