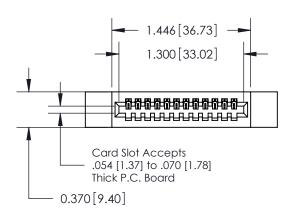

## **See Accompanying Pages for:**

- **Contact Bend Details**
- **Mounting Options**

.240 [6.10] Point of Contact-

| 842/892 Series High Temp Card Edge Connector |  |
|----------------------------------------------|--|
| Part Number: 842-012-541-112                 |  |