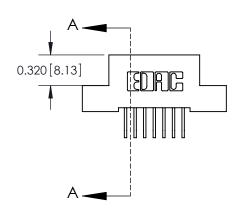

| 842/892 Series High Temp Card Edge Connector |               |                                   |  |  |  |
|----------------------------------------------|---------------|-----------------------------------|--|--|--|
| Part Number: 8                               | 342-014-558-2 | 207                               |  |  |  |
|                                              | EDAC INC      | THESE DRAWINGS AND SPECIFICATIONS |  |  |  |