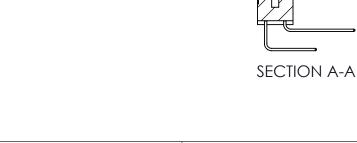

## **Contact Detail**

558-90 Degree Bend (Code 541 Contacts)

.100 [2.54] Contact Spacing x .200 [5.08] Row Spacing

**See Accompanying Pages for:** 

- **Contact Bend Details**
- **Mounting Options**

.240 [6.10] Point of Contact-