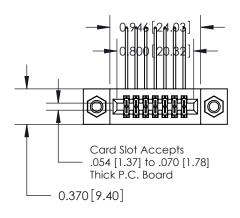

| 842/892 Series High Temp Card Edge Connector |               |                                   |  |  |  |
|----------------------------------------------|---------------|-----------------------------------|--|--|--|
| Part Number: 8                               | 342-014-558-2 | 207                               |  |  |  |
|                                              | EDAC INC      | THESE DRAWINGS AND SPECIFICATIONS |  |  |  |