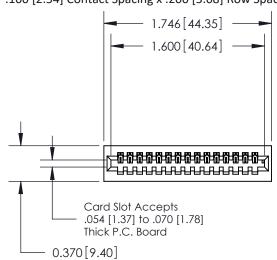

.240 [6.10] Point of Contact-

842/892 Series High Temp Card Edge Connector Part Number: 842-016-540-101

YOUR CONNECTION TO QUALITY & SERVICE

CANADA

842 ENG MASTER J.LEE DATE: OCT. 06/09 SHEET 1 OF 3

842 Assembly