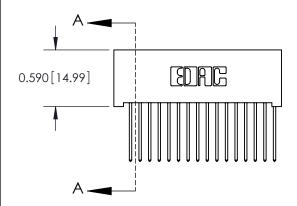

.240 [6.10] Point of Contact-

842/892 Series High Temp Card Edge Connector Part Number: 842-016-540-101

YOUR CONNECTION TO QUALITY & SERVICE

CANADA

842 ENG MASTER J.LEE DATE: OCT. 06/09 SHEET 1 OF 3

842 Assembly