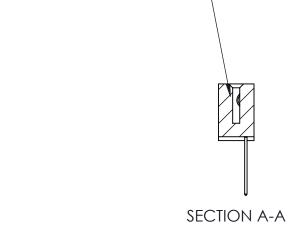

THIS IS A C.A.D. GENERATED DRAWING DO NOT MAKE MANUAL REVISIONS TO MASTER.

ISSUE NUMBER

ORIGINAL

1

| 842/892 Series High Temp Card Edge Connector<br>Contact Bend Detail |                                                                                                                                                                                               | ACAD REFERENCE NO. 842 ENG MASTER |          |                         |  |
|---------------------------------------------------------------------|-----------------------------------------------------------------------------------------------------------------------------------------------------------------------------------------------|-----------------------------------|----------|-------------------------|--|
|                                                                     |                                                                                                                                                                                               | DRAWN: J.LEE                      | DATE: OC | DATE: <b>OCT. 06/09</b> |  |
|                                                                     |                                                                                                                                                                                               | CHECKED:                          | DATE:    | DATE:                   |  |
| EDAC INC                                                            | THESE DRAWINGS AND SPECIFICATIONS ARE THE PROPERTY OF EDAC INCAND SHALL NOT BE REPRODUCED,OR COPIED OR USED AS THE BASIS FOR THE MANUFACTURE OR SALE OF APPARATUS WITHOUT WRITTEN PERMISSION. | SCALE: NTS                        | SHEET    | 2 OF 3                  |  |
| TORONTO, ONTARIO                                                    |                                                                                                                                                                                               | DRAWING NUMBER                    | •        | ISSUE                   |  |
| YOUR CONNECTION TO QUALITY & SERVICE                                |                                                                                                                                                                                               | 842 Assemb                        | bly      | 1                       |  |