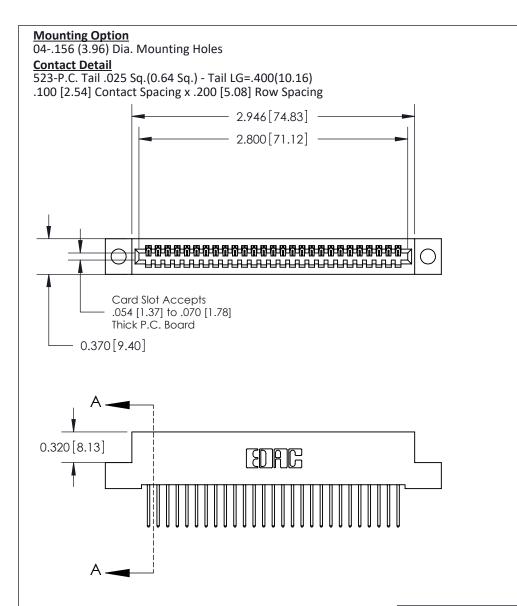

.240 [6.10] Point of Contact-

842/892 Series High Temp Card Edge Connector Part Number: 842-027-523-104

842 ENG MASTER J.LEE DATE: OCT. 06/09

SECTION A-A

SHEET 1 OF 3

CANADA

YOUR CONNECTION TO QUALITY & SERVICE

842 Assembly