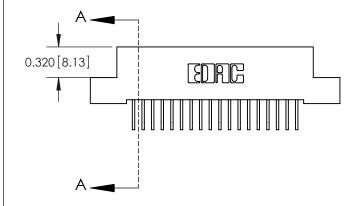

842 Assembly

**SECTION A-A** 

THIS IS A C.A.D. GENERATED DRAWING DO NOT MAKE MANUAL REVISIONS TO MASTER

ORIGINAL (1)

| 842/892 Series High Temp C | ACAD REFERENCE NO. 842 ENG MASTER                                                                                                                    |  |              |          |          |
|----------------------------|------------------------------------------------------------------------------------------------------------------------------------------------------|--|--------------|----------|----------|
| Contact Bend Detail        |                                                                                                                                                      |  | J.LEE        | DATE: OC | T. 06/09 |
|                            |                                                                                                                                                      |  | ):           | DATE:    |          |
| EDAC INC                   | TORONTO, ONTARIO  ARE THE PROPERTY OF EDAC INC., AND SHALL NOT BE REPRODUCED, OR COPIE OR USED AS THE BASIS FOR THE MANUFACTURE OR SALE OF APPARATUS |  | NTS          | SHEET :  | 2 OF 3   |
|                            |                                                                                                                                                      |  | NUMBER       |          | ISSUE    |
|                            |                                                                                                                                                      |  | 842 Assembly |          | 1        |