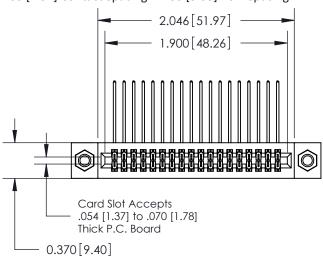

## **Contact Detail**

558-90 Degree Bend (Code 541 Contacts)

.100 [2.54] Contact Spacing x .200 [5.08] Row Spacing

**See Accompanying Pages for:** 

- **Contact Bend Details**
- **Mounting Options**

.240 [6.10] Point of Contact-