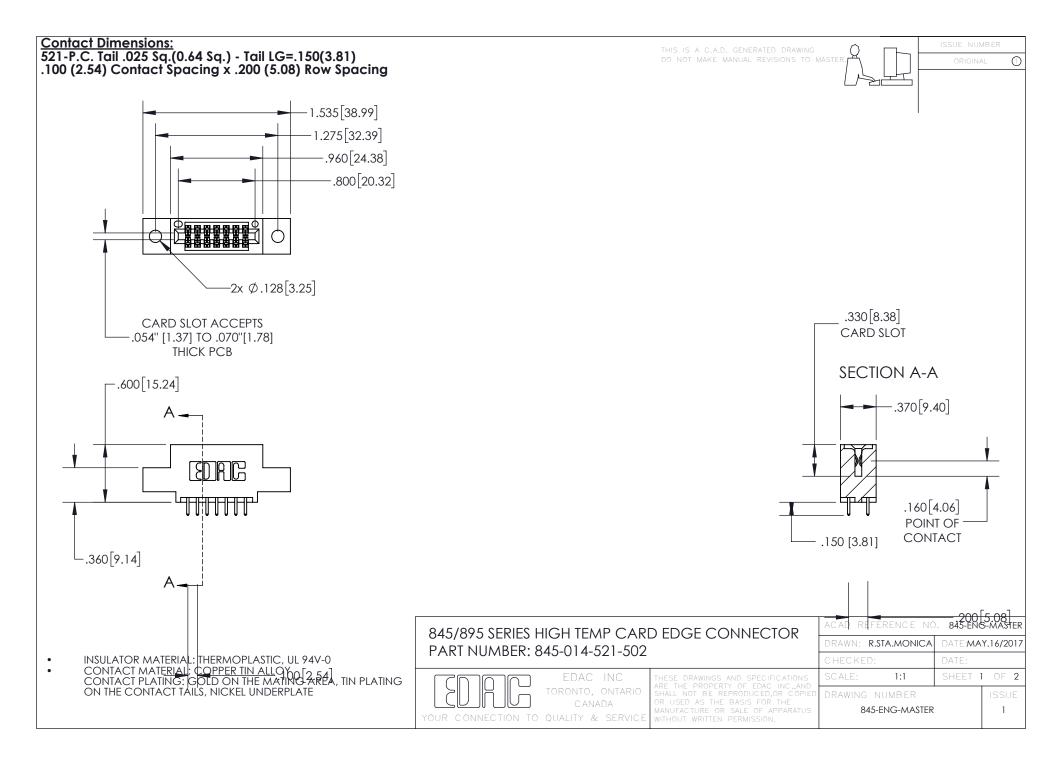

- INSULATOR MATERIAL: THERMOPLASTIC POLYESTER, UL 94V-0 DAP MATERIAL AVAILABLE UPON REQUEST
- CONTACT MATERIAL; COPPER ALLOY

CONTACT PLATING: GOLD ON THE MATING AREA, TIN PLATING ON THE CONTACT TAILS, NICKEL UNDERPLATE

## 845/895 SERIES HIGH TEMP CARD EDGE CONNECTOR CONTACT CODE 555,556,558,559,560 DIMENSIONS

YOUR CONNECTION TO QUALITY & SERVICE

|   | ACAD REFERENCE NO. 845-ENG-MASTER |                          |
|---|-----------------------------------|--------------------------|
|   | DRAWN: R.STA.MONICA               | DATE: <b>MAY.16/2017</b> |
|   | CHECKED:                          | DATE:                    |
|   | SCALE: 1:1                        | SHEET 2 OF 2             |
| D | DRAWING NUMBER                    | ISSUE                    |

845-ENG-MASTER