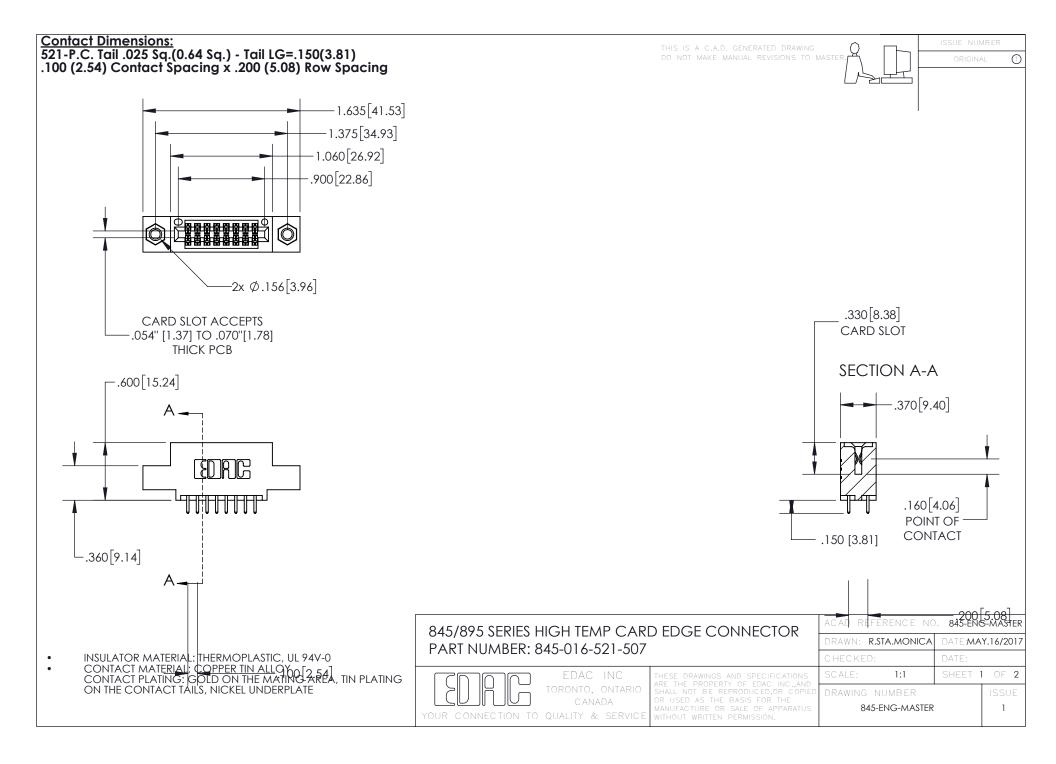

- INSULATOR MATERIAL: THERMOPLASTIC POLYESTER, UL 94V-0 DAP MATERIAL AVAILABLE UPON REQUEST
- CONTACT MATERIAL; COPPER ALLOY

CONTACT PLATING: GOLD ON THE MATING AREA, TIN PLATING ON THE CONTACT TAILS, NICKEL UNDERPLATE