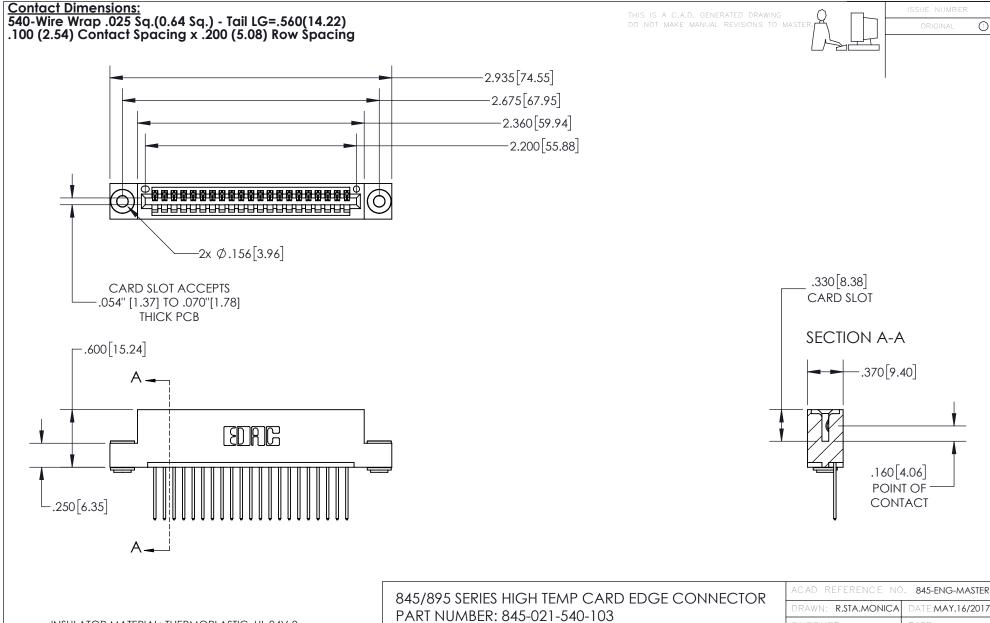

INSULATOR MATERIAL: THERMOPLASTIC, UL 94V-0

CONTACT MATERIAL; COPPER TIN ALLOY
CONTACT PLATING: GOLD ON THE MATING AREA, TIN PLATING
ON THE CONTACT TAILS, NICKEL UNDERPLATE

YOUR CONNECTION TO QUALITY & SERVICE