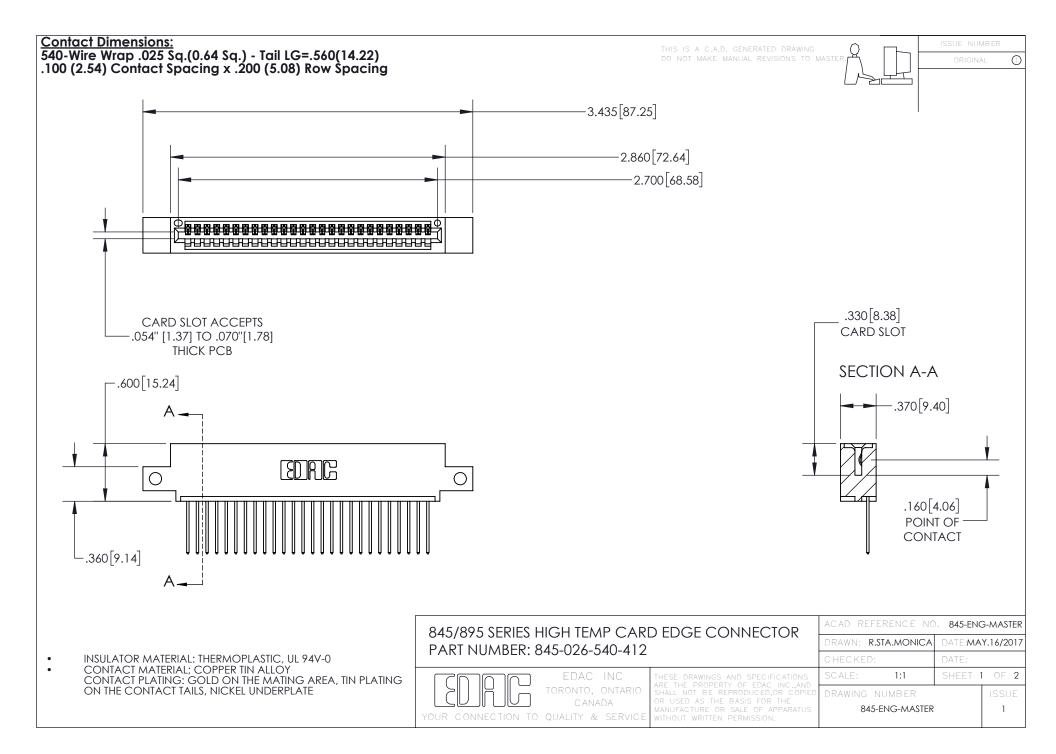

- INSULATOR MATERIAL: THERMOPLASTIC POLYESTER, UL 94V-0 DAP MATERIAL AVAILABLE UPON REQUEST
- CONTACT MATERIAL; COPPER ALLOY

CONTACT PLATING: GOLD ON THE MATING AREA, TIN PLATING ON THE CONTACT TAILS, NICKEL UNDERPLATE