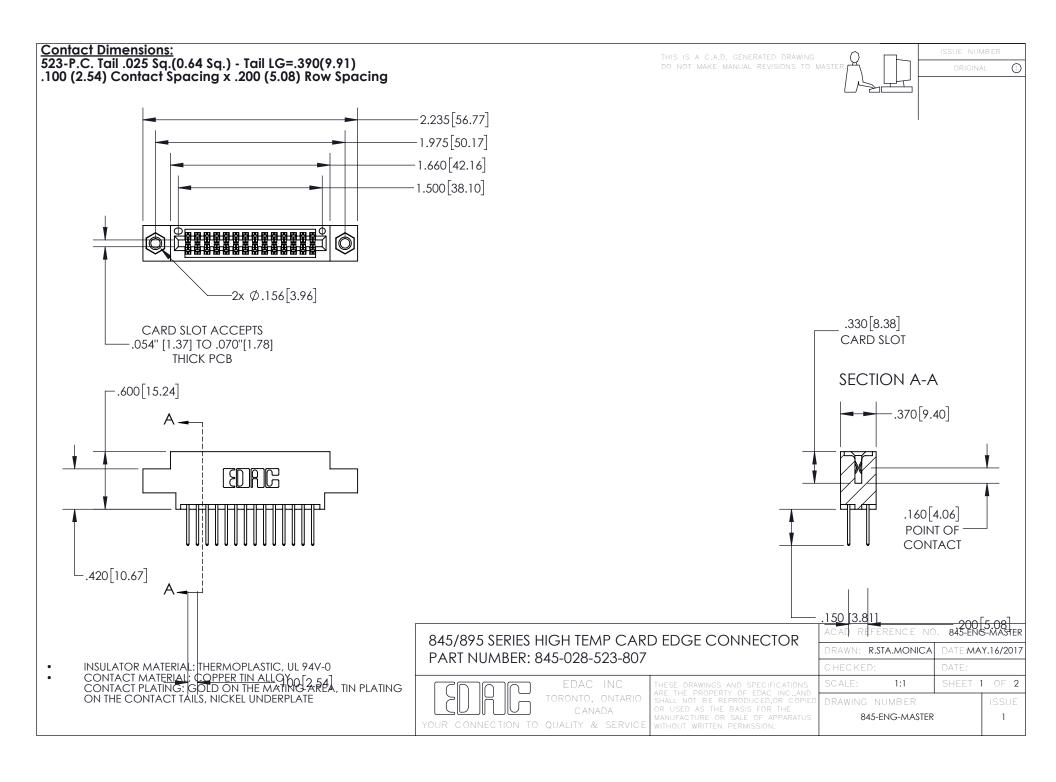

## 845/895 SERIES HIGH TEMP CARD EDGE CONNECTOR CONTACT CODE 555,556,558,559,560 DIMENSIONS

YOUR CONNECTION TO QUALITY & SERVICE

Contact Code 559

|   | ACAD REFERENCE NO. 845-ENG-MASTER |                  |
|---|-----------------------------------|------------------|
|   | DRAWN: R.STA.MONICA               | DATE:MAY.16/2017 |
|   | CHECKED:                          | DATE:            |
|   | SCALE: 1:1                        | SHEET 2 OF 2     |
| D | DRAWING NUMBER                    | ISSUE            |