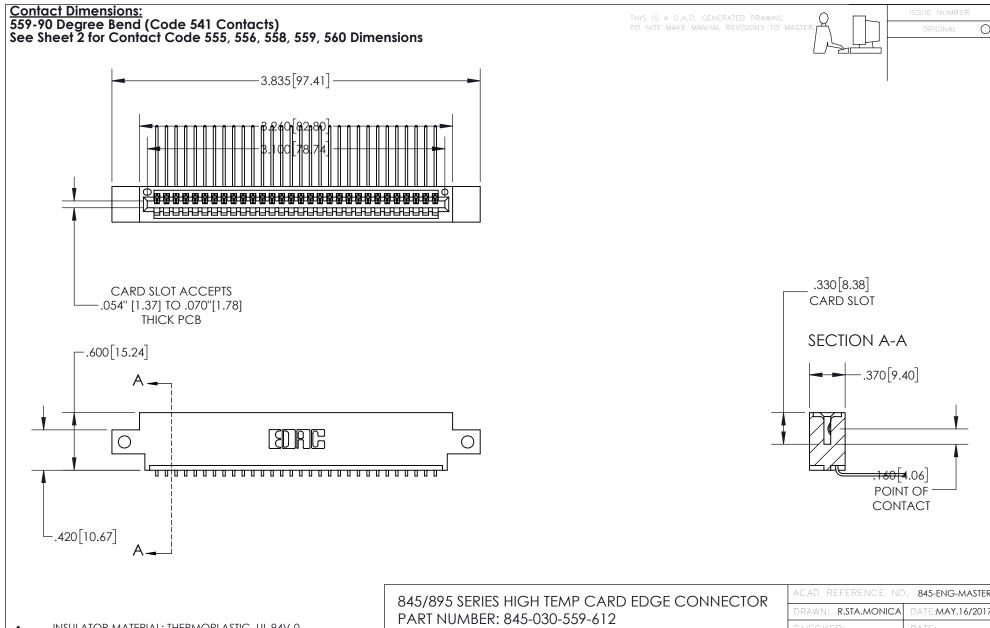

- INSULATOR MATERIAL: THERMOPLASTIC, UL 94V-0
- CONTACT MATERIAL; COPPER TIN ALLOY CONTACT PLATING: GOLD ON THE MATING AREA, TIN PLATING ON THE CONTACT TAILS, NICKEL UNDERPLATE

YOUR CONNECTION TO QUALITY & SERVICE