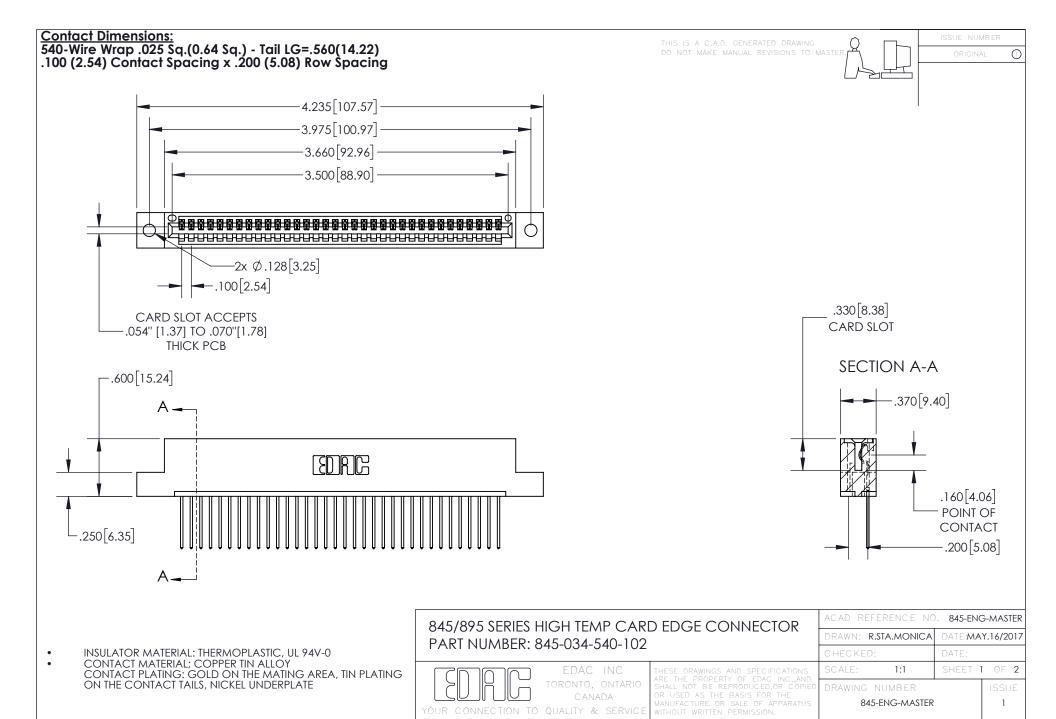

INSULATOR MATERIAL: THERMOPLASTIC POLYESTER, UL 94V-0 DAP MATERIAL AVAILABLE UPON REQUEST

**Contact Code 558** 

CONTACT MATERIAL; COPPER ALLOY CONTACT PLATING: GOLD ON THE MATING AREA, TIN PLATING ON THE CONTACT TAILS, NICKEL UNDERPLATE

## 845/895 SERIES HIGH TEMP CARD EDGE CONNECTOR CONTACT CODE 555,556,558,559,560 DIMENSIONS

YOUR CONNECTION TO QUALITY & SERVICE

Contact Code 559

|   | ACAD REFERENCE NO. 845-ENG-MASTER |                  |  |
|---|-----------------------------------|------------------|--|
|   | DRAWN: R.STA.MONICA               | DATE:MAY.16/2017 |  |
|   | CHECKED:                          | DATE:            |  |
|   | SCALE: 1:1                        | SHEET 2 OF 2     |  |
| D | DRAWING NUMBER                    | ISSUE            |  |

Contact Code 560

845-ENG-MASTER