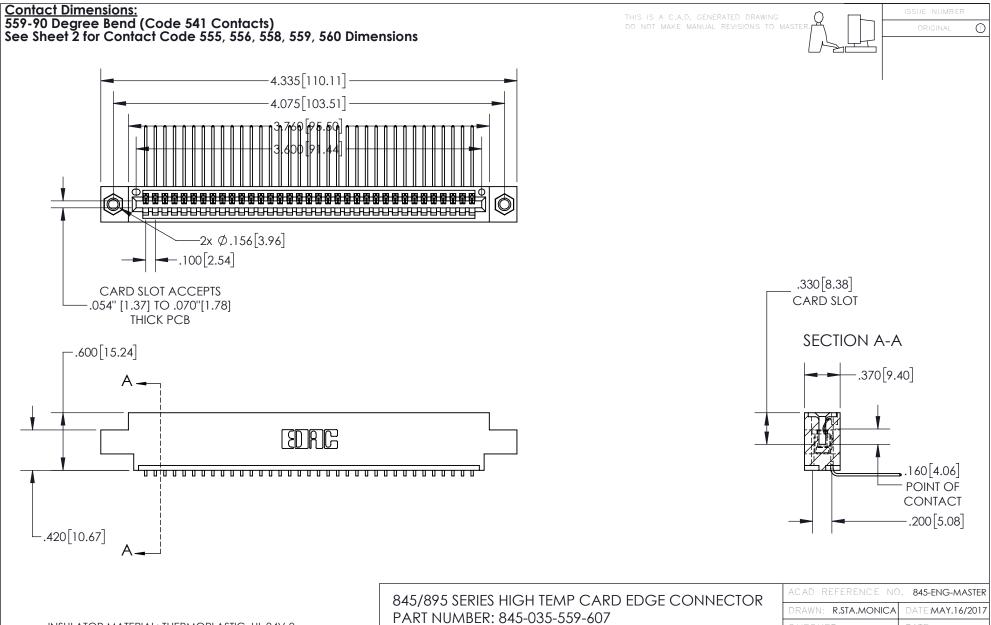

- INSULATOR MATERIAL: THERMOPLASTIC, UL 94V-0
- CONTACT MATERIAL; COPPER TIN ALLOY
  CONTACT PLATING: GOLD ON THE MATING AREA, TIN PLATING
  ON THE CONTACT TAILS, NICKEL UNDERPLATE

| 845/895 SERIES HIGH TEMP CARD EDGE CONNECTOR | ς |
|----------------------------------------------|---|
| PART NUMBER: 845-035-559-607                 |   |

| F    |
|------|
| <br> |

YOUR CONNECTION TO QUALITY & SERVICE

| ACAD REFERENCE NO   | . 845-ENG-MASTER |
|---------------------|------------------|
| DRAWN: R.STA.MONICA | DATE:MAY.16/2017 |
| CHECKED:            | DATE:            |
| SCALE: 1:1          | SHEET 1 OF 2     |
| DRAWING NUMBER      | ISSUE            |
| 845-ENG-MASTER      | 1                |