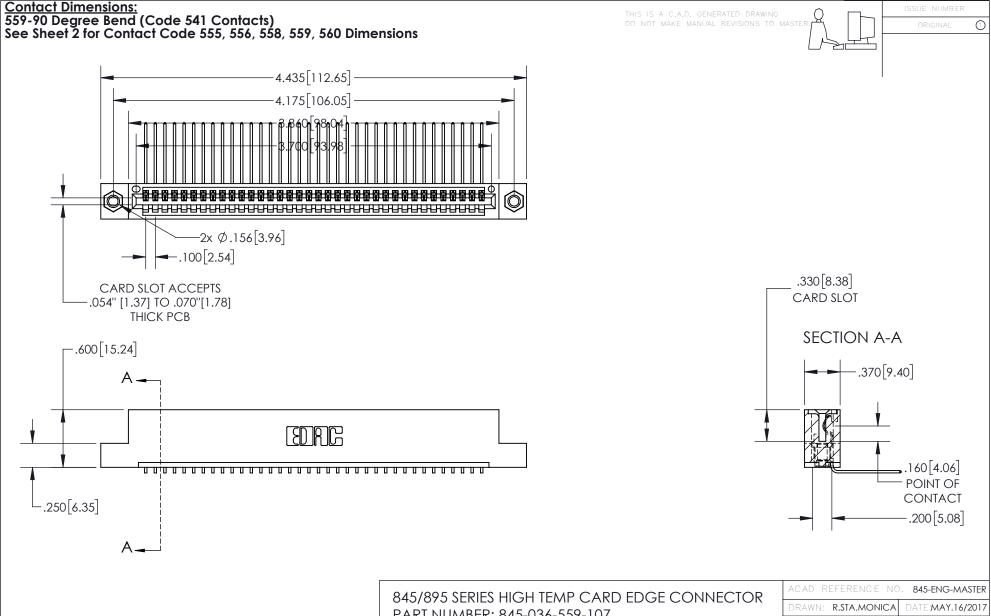

- INSULATOR MATERIAL: THERMOPLASTIC, UL 94V-0
- CONTACT MATERIAL; COPPER TIN ALLOY
  CONTACT PLATING: GOLD ON THE MATING AREA, TIN PLATING
  ON THE CONTACT TAILS, NICKEL UNDERPLATE

PART NUMBER: 845-036-559-107

YOUR CONNECTION TO QUALITY & SERVICE

|   | ACAD REFERENCE NO. 845-ENG-MASTER |                  |  |
|---|-----------------------------------|------------------|--|
|   | DRAWN: R.STA.MONICA               | DATE:MAY.16/2017 |  |
|   | CHECKED:                          | DATE:            |  |
|   | SCALE: 1:1                        | SHEET 1 OF 2     |  |
| 0 | DRAWING NUMBER                    | ISSUE            |  |
|   | 845-ENG-MASTER                    | 1                |  |