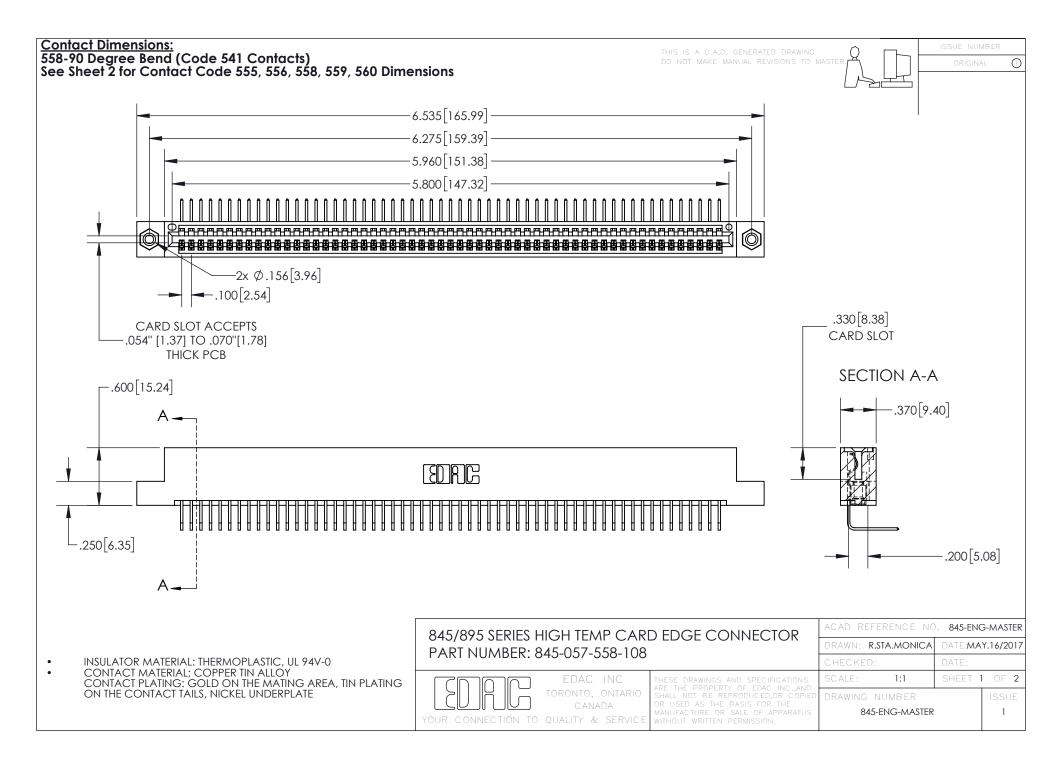

INSULATOR MATERIAL: THERMOPLASTIC POLYESTER, UL 94V-0 DAP MATERIAL AVAILABLE UPON REQUEST

**Contact Code 558** 

CONTACT MATERIAL; COPPER ALLOY CONTACT PLATING: GOLD ON THE MATING AREA, TIN PLATING ON THE CONTACT TAILS, NICKEL UNDERPLATE

## 845/895 SERIES HIGH TEMP CARD EDGE CONNECTOR CONTACT CODE 555,556,558,559,560 DIMENSIONS

YOUR CONNECTION TO QUALITY & SERVICE

Contact Code 559

|   | ACAD REFERENCE NO. 845-ENG-MASTER |                  |  |
|---|-----------------------------------|------------------|--|
|   | DRAWN: R.STA.MONICA               | DATE:MAY.16/2017 |  |
|   | CHECKED:                          | DATE:            |  |
|   | SCALE: 1:1                        | SHEET 2 OF 2     |  |
| D | DRAWING NUMBER                    | ISSUE            |  |

Contact Code 560