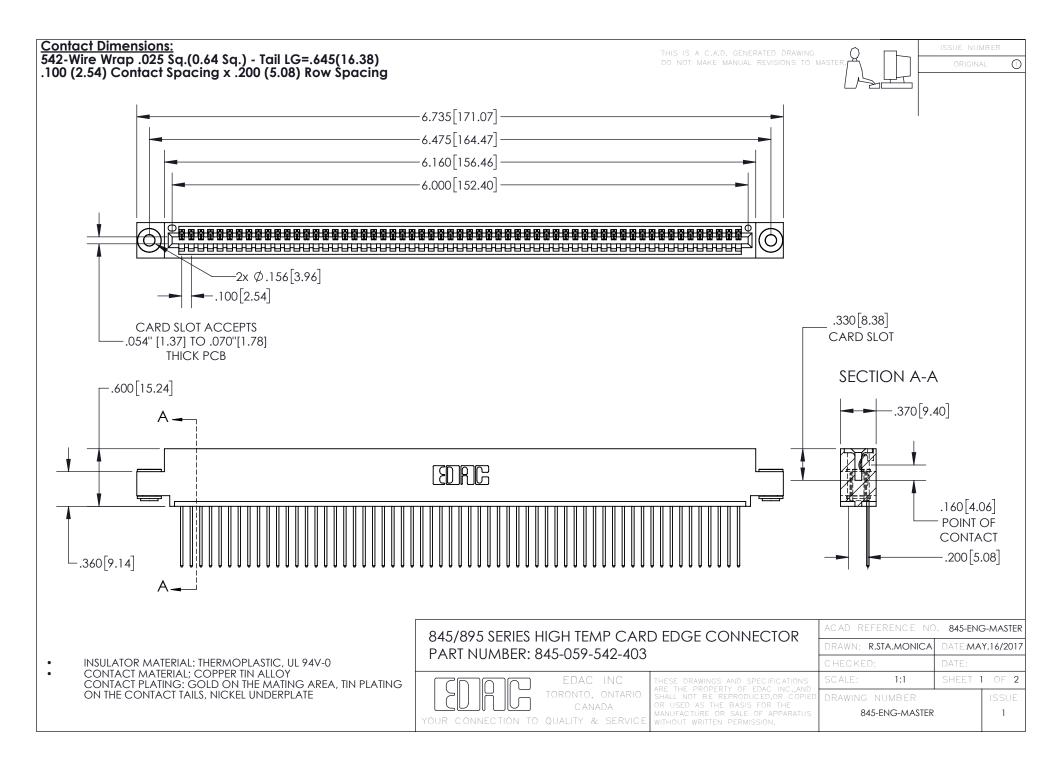

INSULATOR MATERIAL: THERMOPLASTIC POLYESTER, UL 94V-0 DAP MATERIAL AVAILABLE UPON REQUEST

**Contact Code 558** 

CONTACT MATERIAL; COPPER ALLOY CONTACT PLATING: GOLD ON THE MATING AREA, TIN PLATING ON THE CONTACT TAILS, NICKEL UNDERPLATE

## 845/895 SERIES HIGH TEMP CARD EDGE CONNECTOR CONTACT CODE 555,556,558,559,560 DIMENSIONS

YOUR CONNECTION TO QUALITY & SERVICE

Contact Code 559

|   | ACAD REFERENCE NO. 845-ENG-MASTER |                  |  |
|---|-----------------------------------|------------------|--|
|   | DRAWN: R.STA.MONICA               | DATE:MAY.16/2017 |  |
|   | CHECKED:                          | DATE:            |  |
|   | SCALE: 1:1                        | SHEET 2 OF 2     |  |
| D | DRAWING NUMBER                    | ISSUE            |  |

Contact Code 560