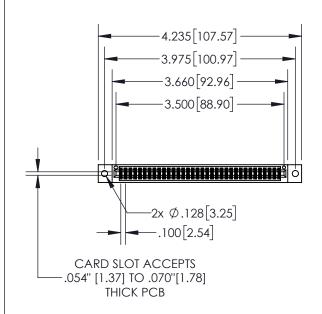

## **Contact Dimensions:**

542-Wire Wrap .025 Sq.(0.64 Sq.) - Tail LG=.645(16.38) .100 (2.54) Contact Spacing x .200 (5.08) Row Spacing

- INSULATOR MATERIAL: THERMOPLASTIC, UL 94V-0
- CONTACT MATERIAL; COPPER TIN ALLOY
  CONTACT PLATING: GOLD ON THE MATING AREA, TIN PLATING
  ON THE CONTACT TAILS, NICKEL UNDERPLATE

| 845/895 SERIES HIGH TEMP CARD EDGE CONNECTOR |
|----------------------------------------------|
| PART NUMBER: 845-068-542-502                 |

|                | DRAWN: R.STA.MONICA | DATE: <b>MA</b> | Y.16/2017 |
|----------------|---------------------|-----------------|-----------|
|                | CHECKED:            | DATE:           |           |
|                | SCALE: 1:2          | SHEET 1         | OF 2      |
| DRAWING NUMBER |                     |                 | ISSUE     |
|                | 845-ENG-MASTER      |                 | 1         |