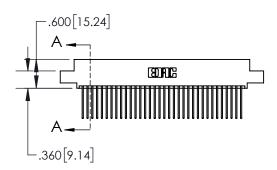

1

| .330[8.38]<br>CARD SLOT                    |  |  |  |  |
|--------------------------------------------|--|--|--|--|
| .370[9.40]                                 |  |  |  |  |
| SECTION A-A .160[4.06] 150 [3.81] POINT OF |  |  |  |  |
| CONTACT                                    |  |  |  |  |

ACAD REFERENCE NO. 845-ENG-MASTER

INSULATOR MATERIAL: THERMOPLASTIC POLYESTER, UL 94V-0 DAP MATERIAL AVAILABLE UPON REQUEST

**Contact Code 558** 

CONTACT MATERIAL; COPPER ALLOY CONTACT PLATING: GOLD ON THE MATING AREA, TIN PLATING ON THE CONTACT TAILS, NICKEL UNDERPLATE

## 845/895 SERIES HIGH TEMP CARD EDGE CONNECTOR CONTACT CODE 555,556,558,559,560 DIMENSIONS

YOUR CONNECTION TO QUALITY & SERVICE

Contact Code 559

|   | ACAD REFERENCE NO   | . 845-ENG-MASTER |
|---|---------------------|------------------|
|   | DRAWN: R.STA.MONICA | DATE:MAY.16/2017 |
|   | CHECKED:            | DATE:            |
|   | SCALE: 1:1          | SHEET 2 OF 2     |
| D | DRAWING NUMBER      | ISSUE            |