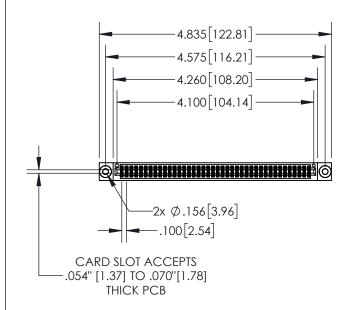

## **Contact Dimensions:** 521-P.C. Tail .025 Sq.(0.64 Sq.) - Tail LG=.150(3.81) .100 (2.54) Contact Spacing x .200 (5.08) Row Spacing

- ACAD REFERENCE NO. 845-ENG-MASTER 845/895 SERIES HIGH TEMP CARD EDGE CONNECTOR
- INSULATOR MATERIAL: THERMOPLASTIC, UL 94V-0
  - CONTACT MATERIAL; COPPER TIN ALLOY
    CONTACT PLATING: GOLD ON THE MATING AREA, TIN PLATING
    ON THE CONTACT TAILS, NICKEL UNDERPLATE