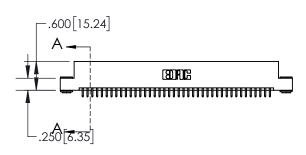

## **Contact Dimensions:** 521-P.C. Tail .025 Sq.(0.64 Sq.) - Tail LG=.150(3.81) .100 (2.54) Contact Spacing x .200 (5.08) Row Spacing

- ACAD REFERENCE NO. 845-ENG-MASTER 845/895 SERIES HIGH TEMP CARD EDGE CONNECTOR
- INSULATOR MATERIAL: THERMOPLASTIC, UL 94V-0
  - CONTACT MATERIAL; COPPER TIN ALLOY
    CONTACT PLATING: GOLD ON THE MATING AREA, TIN PLATING
    ON THE CONTACT TAILS, NICKEL UNDERPLATE