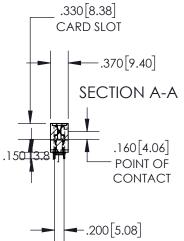

## **Contact Dimensions:** 521-P.C. Tail .025 Sq.(0.64 Sq.) - Tail LG=.150(3.81) .100 (2.54) Contact Spacing x .200 (5.08) Row Spacing

- ACAD REFERENCE NO. 845-ENG-MASTER 845/895 SERIES HIGH TEMP CARD EDGE CONNECTOR
- INSULATOR MATERIAL: THERMOPLASTIC, UL 94V-0
  - CONTACT MATERIAL; COPPER TIN ALLOY
    CONTACT PLATING: GOLD ON THE MATING AREA, TIN PLATING
    ON THE CONTACT TAILS, NICKEL UNDERPLATE