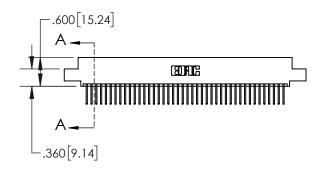

## 845/895 SERIES HIGH TEMP CARD EDGE CONNECTOR CONTACT CODE 555,556,558,559,560 DIMENSIONS

YOUR CONNECTION TO QUALITY & SERVICE

|   | ACAD REFERENCE NO   | . 845-ENG-MASTER |
|---|---------------------|------------------|
|   | DRAWN: R.STA.MONICA | DATE:MAY.16/2017 |
|   | CHECKED:            | DATE:            |
|   | SCALE: 1:1          | SHEET 2 OF 2     |
| D | DRAWING NUMBER      | ISSUE            |