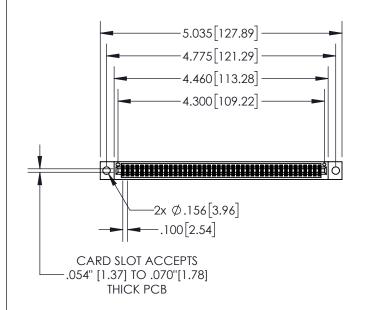

| 845/895 SERIES HIGH TEMP CARD EDGE CONNECTOR |
|----------------------------------------------|
| PART NUMBER: 845-084-523-504                 |

| ACAD REFERENCE NO. 845-ENG-MASTER |                  |  |  |
|-----------------------------------|------------------|--|--|
| DRAWN: R.STA.MONICA               | DATE:MAY.16/2017 |  |  |
| CHECKED:                          | DATE:            |  |  |
| SCALE: 1:2                        | SHEET 1 OF 2     |  |  |
| DRAWING NUMBER                    | ISSUE            |  |  |