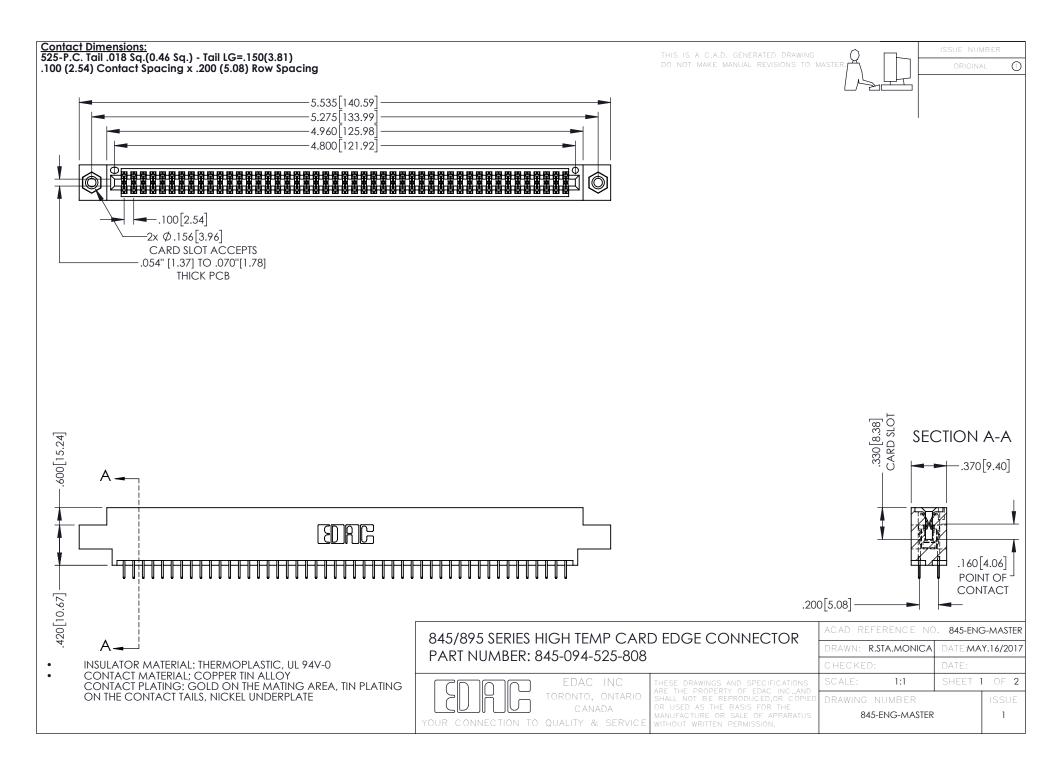

- INSULATOR MATERIAL: THERMOPLASTIC POLYESTER, UL 94V-0 DAP MATERIAL AVAILABLE UPON REQUEST
- CONTACT MATERIAL; COPPER ALLOY

**Contact Code 558** 

CONTACT PLATING: GOLD ON THE MATING AREA, TIN PLATING ON THE CONTACT TAILS, NICKEL UNDERPLATE

## 845/895 SERIES HIGH TEMP CARD EDGE CONNECTOR CONTACT CODE 555,556,558,559,560 DIMENSIONS

YOUR CONNECTION TO QUALITY & SERVICE

Contact Code 559

|   | ACAD REFERENCE NO   | . 845-ENG-MASTER |
|---|---------------------|------------------|
|   | DRAWN: R.STA.MONICA | DATE:MAY.16/2017 |
|   | CHECKED:            | DATE:            |
|   | SCALE: 1:1          | SHEET 2 OF 2     |
| D | DRAWING NUMBER      | ISSUE            |

Contact Code 560

845-ENG-MASTER