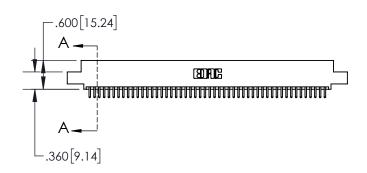

-.054" [1.37] TO .070"[1.78]

THICK PCB

CONTACT MATERIAL; COPPER TIN ALLOY
CONTACT PLATING: GOLD ON THE MATING AREA, TIN PLATING
ON THE CONTACT TAILS, NICKEL UNDERPLATE

| 845/895 SERIES | HIGH TEMP   | CARD  | EDGE | CONNEC | CTOR |
|----------------|-------------|-------|------|--------|------|
| PART NUMBER:   | 845-100-520 | 0-502 |      |        |      |

.330[8.38]

**CARD SLOT** 

.370 [9.40]

**SECTION A-A** 

1

845-ENG-MASTER

- INSULATOR MATERIAL: THERMOPLASTIC POLYESTER, UL 94V-0 DAP MATERIAL AVAILABLE UPON REQUEST
- CONTACT MATERIAL; COPPER ALLOY

CONTACT PLATING: GOLD ON THE MATING AREA, TIN PLATING ON THE CONTACT TAILS, NICKEL UNDERPLATE