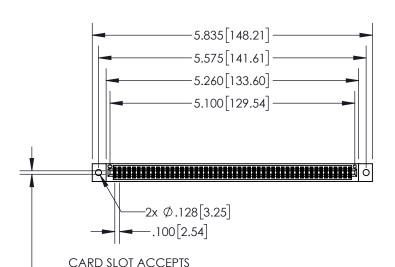

**Contact Dimensions:** 520-P.C. Tail .030x.018(0.76x0.46) - Tail LG=.175(4.45) .100 (2.54) Contact Spacing x .200 (5.08) Row Spacing

.160 4.06 POINT OF **CONTACT -**.200 [5.08]

INSULATOR MATERIAL: THERMOPLASTIC, UL 94V-0

.330[8.38]

**CARD SLOT** 

.370 [9.40]

**SECTION A-A** 

1

845-ENG-MASTER

- INSULATOR MATERIAL: THERMOPLASTIC POLYESTER, UL 94V-0 DAP MATERIAL AVAILABLE UPON REQUEST
- CONTACT MATERIAL; COPPER ALLOY

CONTACT PLATING: GOLD ON THE MATING AREA, TIN PLATING ON THE CONTACT TAILS, NICKEL UNDERPLATE