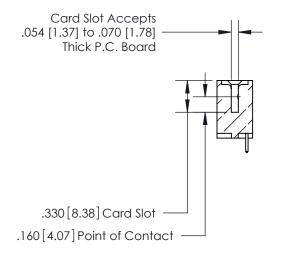

## 846/896 SERIES HIGH TEMP CARD EDGE CONNECTOR CONTACT CODE 555,556,558,559,560 DIMENSIONS

.150 [3.81]

YOUR CONNECTION TO QUALITY & SERVICE

**Contact Code 559** 

**EDAC INC** TORONTO, ONTARIO CANADA

THESE DRAWINGS AND SPECIFICATIONS ARE THE PROPERTY OF EDAC INC.,AND SHALL NOT BE REPRODUCED, OR COPIED OR USED AS THE BASIS FOR THE MANUFACTURE OR SALE OF APPARATUS WITHOUT WRITTEN PERMISSION.