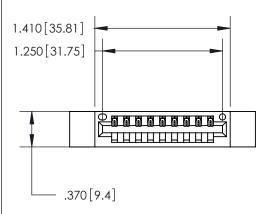

## 846/896 SERIES HIGH TEMP CARD EDGE CONNECTOR PART NUMBER: 846-009-521-612

YOUR CONNECTION TO QUALITY & SERVICE

**EDAC INC** TORONTO, ONTARIO CANADA

THESE DRAWINGS AND SPECIFICATIONS ARE THE PROPERTY OF EDAC INC., AND SHALL NOT BE REPRODUCED, OR COPIED OR USED AS THE BASIS FOR THE MANUFACTURE OR SALE OF APPARATUS WITHOUT WRITTEN PERMISSION.

Contact Dimensions: 521-P.C. Tail .025 Sq. (0.64 Sq.) - Tail LG. =.150 (3.81) .125 (3.18) Contact Spacing x .250 (6.35) Row Spacing

INSULATOR MATERIAL: THERMOPLASTIC POLYESTER, UL 94V-0 CONTACT MATERIAL; COPPER, NICKEL, TIN ALLOY CA-725 CONTACT PLATING: GOLD ON THE MATING AREA, TIN-LEAD