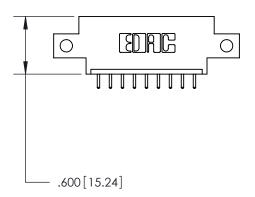

THIS IS A C.A.D. GENERATED DRAWING DO NOT MAKE MANUAL REVISIONS TO MASTER.

ISSUE NUMBER

.165[4.19]

.375 [9.54]

ORIGINAL

1

.060 [1.52] .125(3.18) to .210(5.33) **Outside Tails** .125(3.18) to .210(5.33) **Outside Tails** 